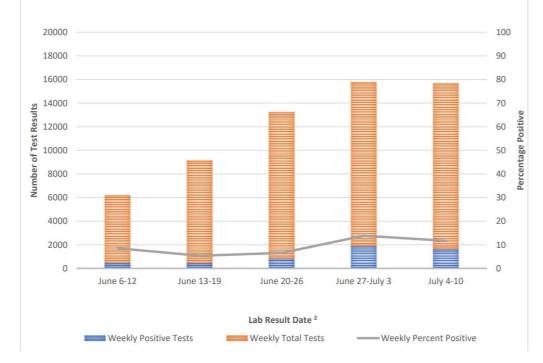

#### COVID-19 Case & Testing Trends for Fresno County

#### WEEKLY COVID-19 TEST RESULTS<sup>1</sup>, FRESNO COUNTY