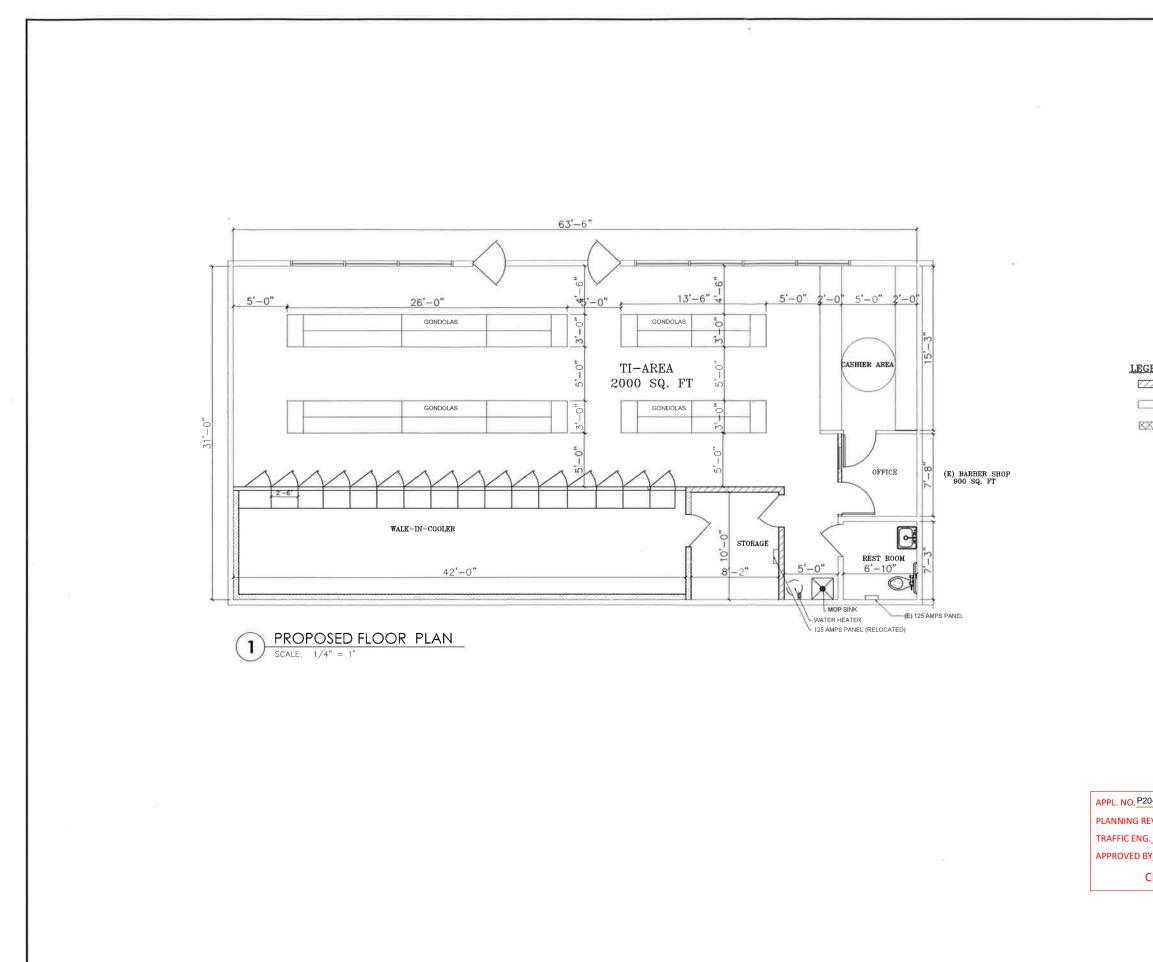

## LEGEND

| 277772       | NEW 2x4 WOOD STUD WALLS   |
|--------------|---------------------------|
|              | EXISTING WALLS            |
| <u>KXXXX</u> | STEEL PANEL WALLS (W.L.C) |

| P20-00808                | _EXHIBIT_F | DATE 03/31/2020 |  |  |  |
|--------------------------|------------|-----------------|--|--|--|
| G REVIEW BY_             |            | DATE            |  |  |  |
| NG                       |            | DATE            |  |  |  |
| D BY                     |            | DATE            |  |  |  |
| CITY OF FRESNO DARM DEPT |            |                 |  |  |  |