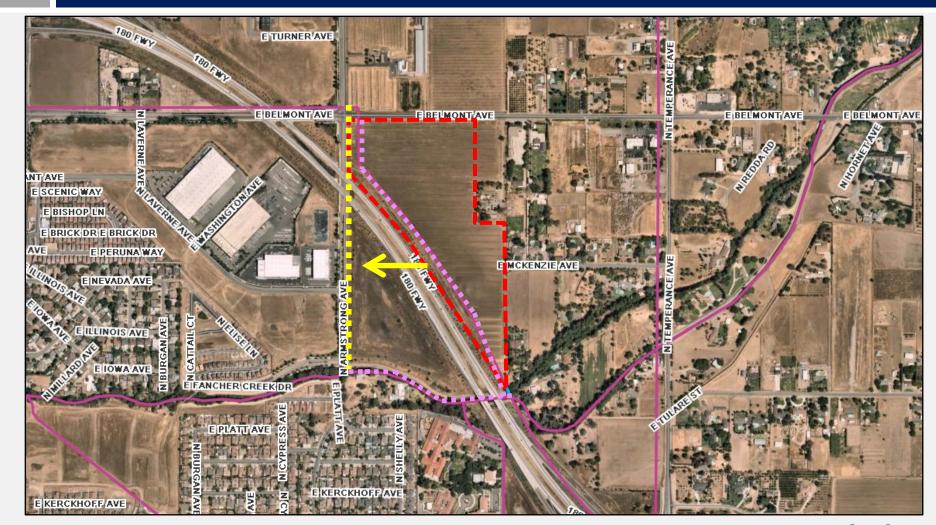

CONSIDERATION OF
PLAN AMENDMENT APPLICATION NO. P20-00577;
REZONE APPLICATION NO. P20-00577;
PLANNED DEVELOPMENT APPLICATION NO. P20-00845;
VESTING TENTATIVE TRACT MAP NO. 6299/UGM;
AND

THE RELATED ENVIRONMENTAL FINDING FOR ENVIRONMENTAL ASSESSMENT NO. P20-00577/P20-00845/T-6299



PRESENTATION BY: ROB HOLT, PLANNER III

# VICINITY MAP





### EXISTING GENERAL PLAN MAP

#### From:

Low Density Residential

#### To:

Medium Density Residential

#### Rezone

RS-3/UGM to RS-5/UGM





### TRAIL RELOCATION





## TRACT MAP

±22 ACRES

218 Lots

9.91 DU/AC

AVERAGE LOT SIZE: 3,714 S.F.

PLANNED

DEVELOPMENT

DISTRICT 5 PRC
RECOMMENDS
APPROVAL (4-0)

NEIGHBORHOOD MEETING