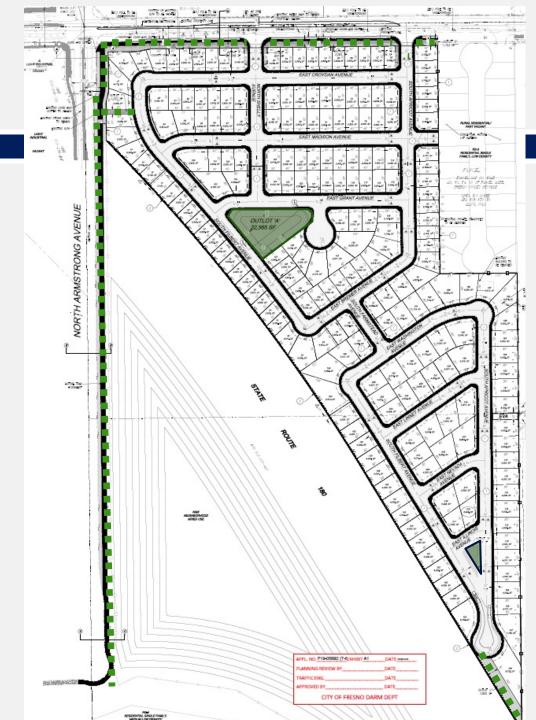

## TRACT MAP

±22 ACRES

218 Lots

9.91 DU/AC

AVERAGE LOT SIZE: 3,714 S.F.

PLANNED

DEVELOPMENT

DISTRICT 5 PRC
RECOMMENDS
APPROVAL (4-0)