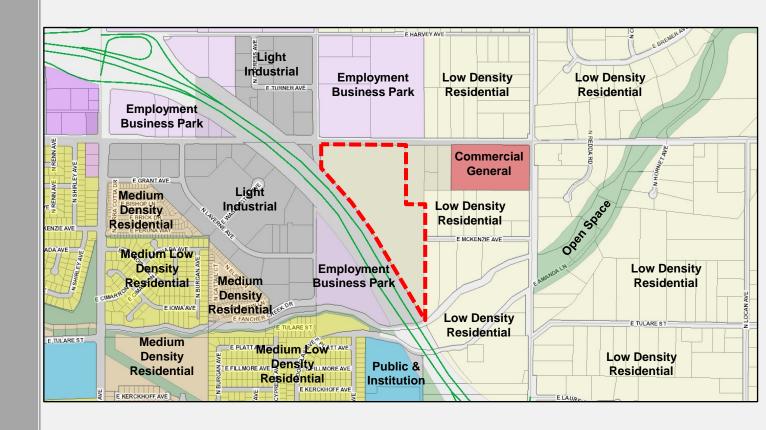

### EXISTING GENERAL PLAN MAP

#### From:

Low Density Residential

#### To:

Medium Density Residential

#### Rezone

RS-3/UGM to RS-5/UGM