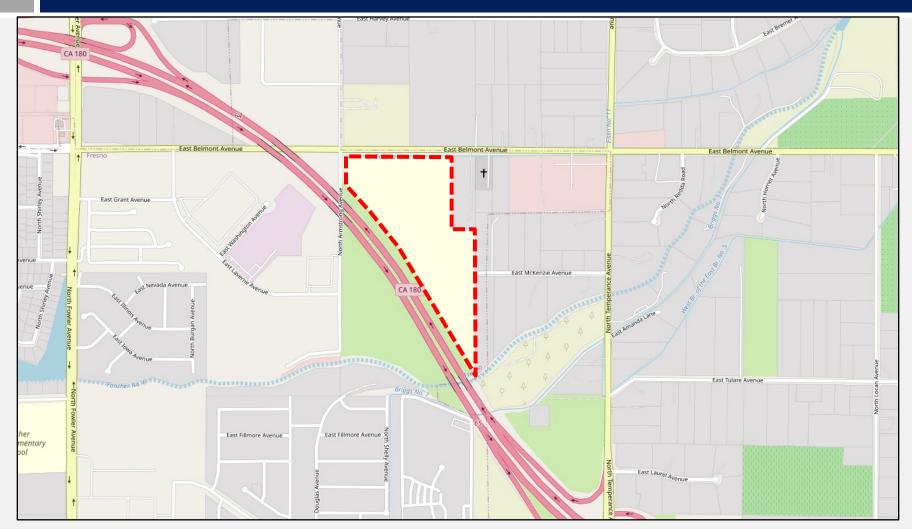

CONSIDERATION OF
PLAN AMENDMENT APPLICATION NO. P20-00577;
REZONE APPLICATION NO. P20-00577;
PLANNED DEVELOPMENT APPLICATION NO. P20-00845;
VESTING TENTATIVE TRACT MAP NO. 6299/UGM;
AND

THE RELATED ENVIRONMENTAL FINDING FOR ENVIRONMENTAL ASSESSMENT NO. P20-00577/P20-00845/T-6299



PRESENTATION BY: ROB HOLT, PLANNER III

# VICINITY MAP





### EXISTING GENERAL PLAN MAP

#### From:

Low Density Residential

#### To:

Medium Density Residential

#### Rezone

RS-3/UGM to RS-5/UGM





### TRAIL RELOCATION





## TRACT MAP

±22 ACRES

218 Lots

9.91 DU/AC

AVERAGE LOT SIZE: 3,714 S.F.

PLANNED

DEVELOPMENT

DISTRICT 5 PRC
RECOMMENDS
APPROVAL (4-0)

NEIGHBORHOOD MEETING