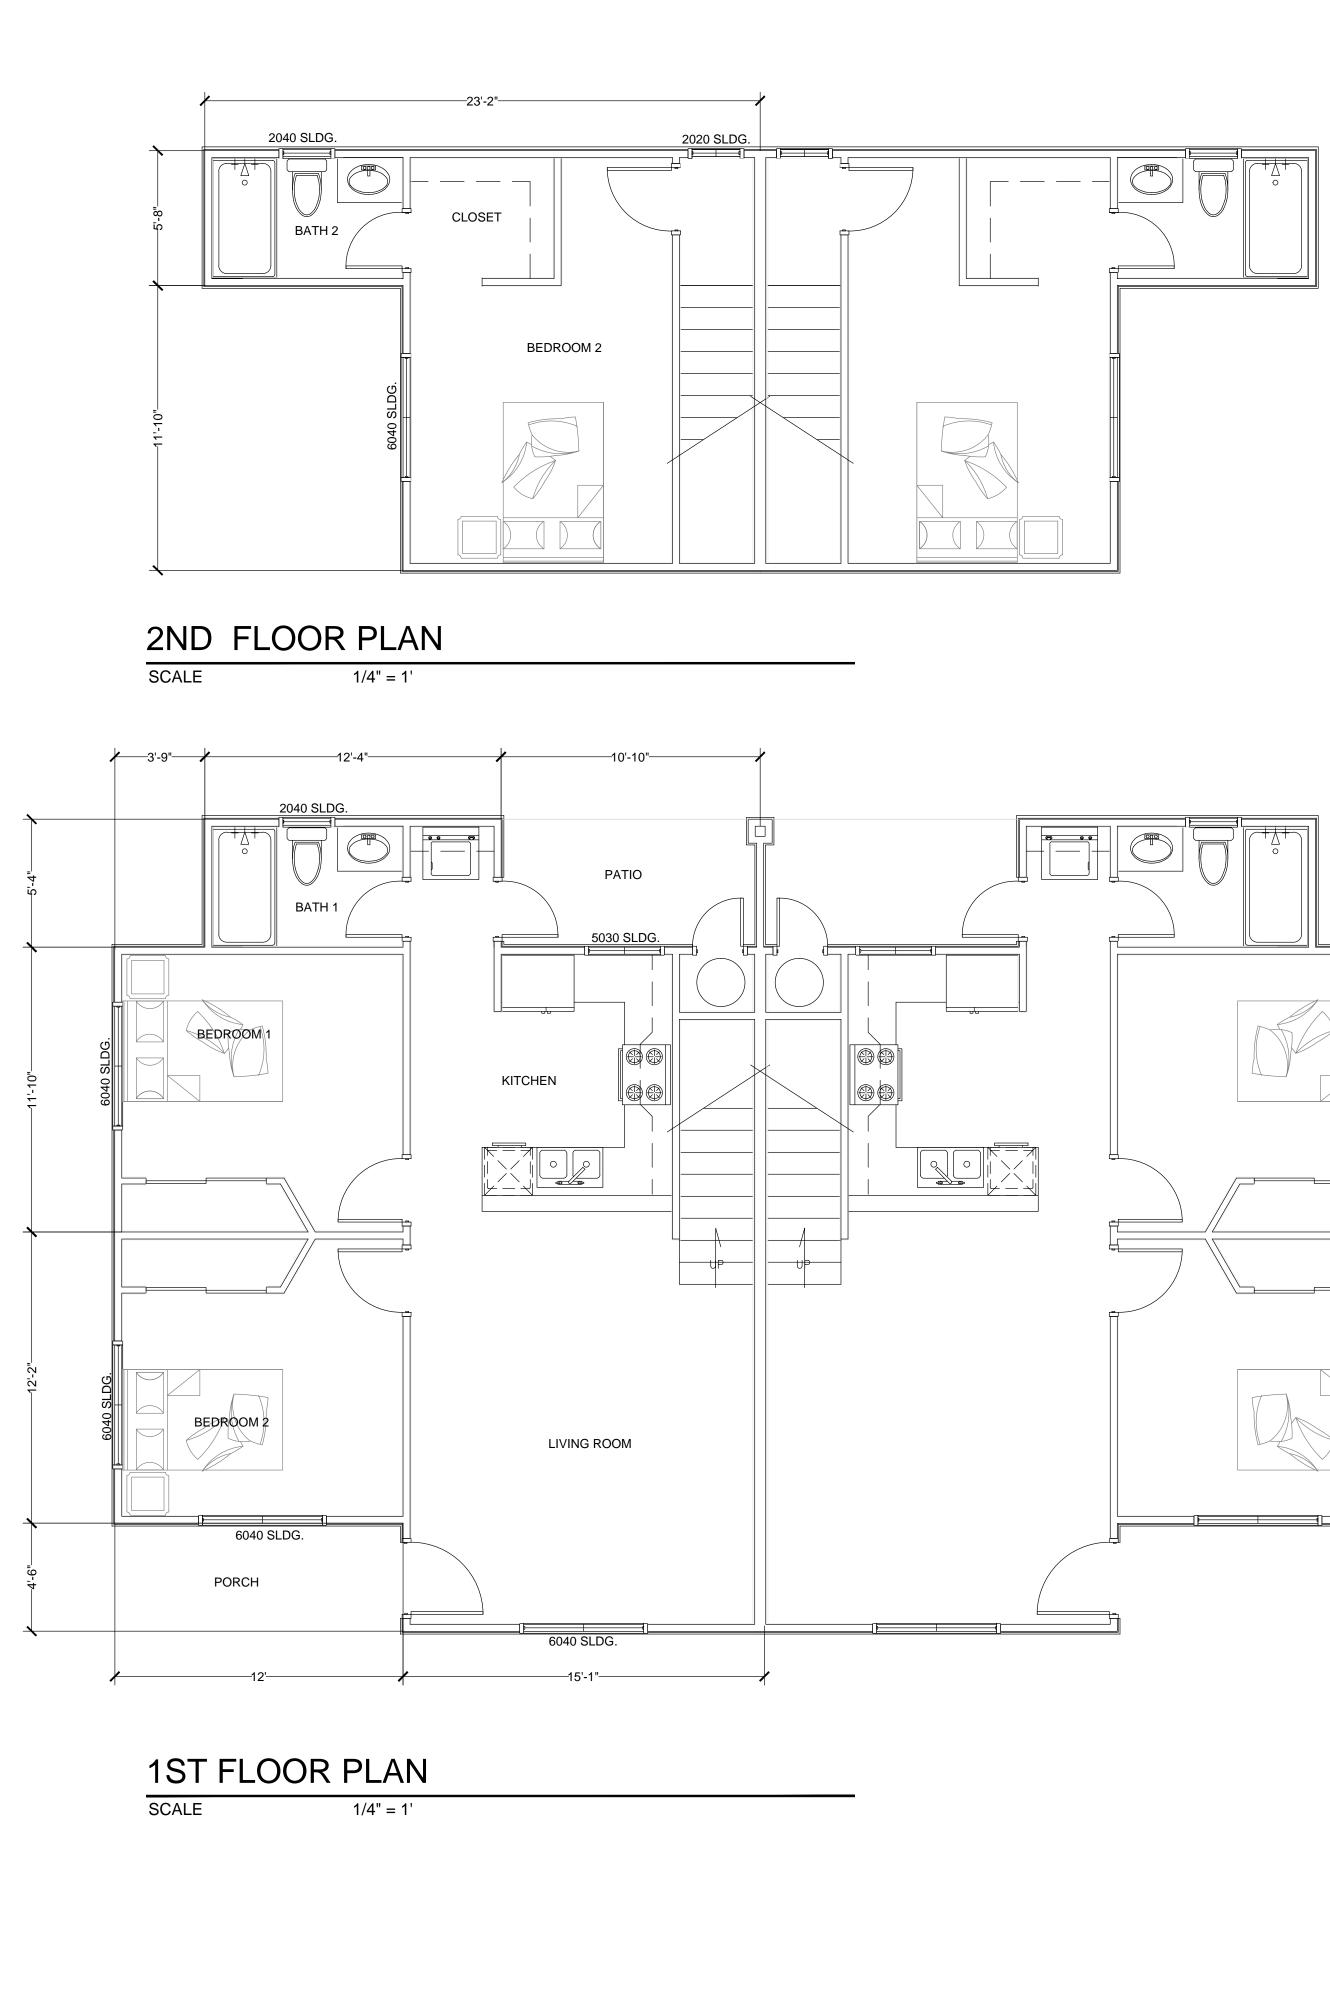

|

PROVIDE APPROVED ACCESS SHALL BE REMOVED AND REPLACED WITH CURB, GUTTER AND SIDEWALK PER P.W. STD. P5















### **ELEVATION KEYNOTES**

- 1CLASS 'A' ASPHALT ROOFING O/ 30# UNDERLAYMENT O/ ROOF<br/>SHEATHING. (COOL ROOF REQUIRED PER TITLE 24)<br/>OWENS CORNING DURATION PREMIUM COOL SHINGLES ROOF<br/>(NOTE: UNDERLAYMENT SHALL BE TWO LAYERS FOR SLOPE 2:12 TO<br/>4:12 FOR ASPHALT ROOFING PER CRC-R905.2.7
- 3 WINDOWS- DUAL PANE VINYL TYPE WINDOWS- SEE FLOOR PLAN FOR SIZES AND TITLE-24 FOR FENESTRATION
- 4 FINISH FLOOR LINE- 6" MIN. FROM FINISH GRADE AT MAIN HOUSE
- 5 PROVIDE WEEP SCREED AT ALL EXTERIOR LOCATION INCLUDING PORCH, PATIO INCLUDING BUILT UP COLUMNS PER DET. 2/A3
- 6 26 GA GUTTER AND DOWNSPOUT
- 7 STUCCO TRIM
- 8 RTU HVAC
- 9 ELECTRICAL PANEL







SCALE

1/4" = 1'-0"\_XREF





# EAST/ WEST ELEVATION

SCALE

1/4" = 1'-0"\_XREF

|