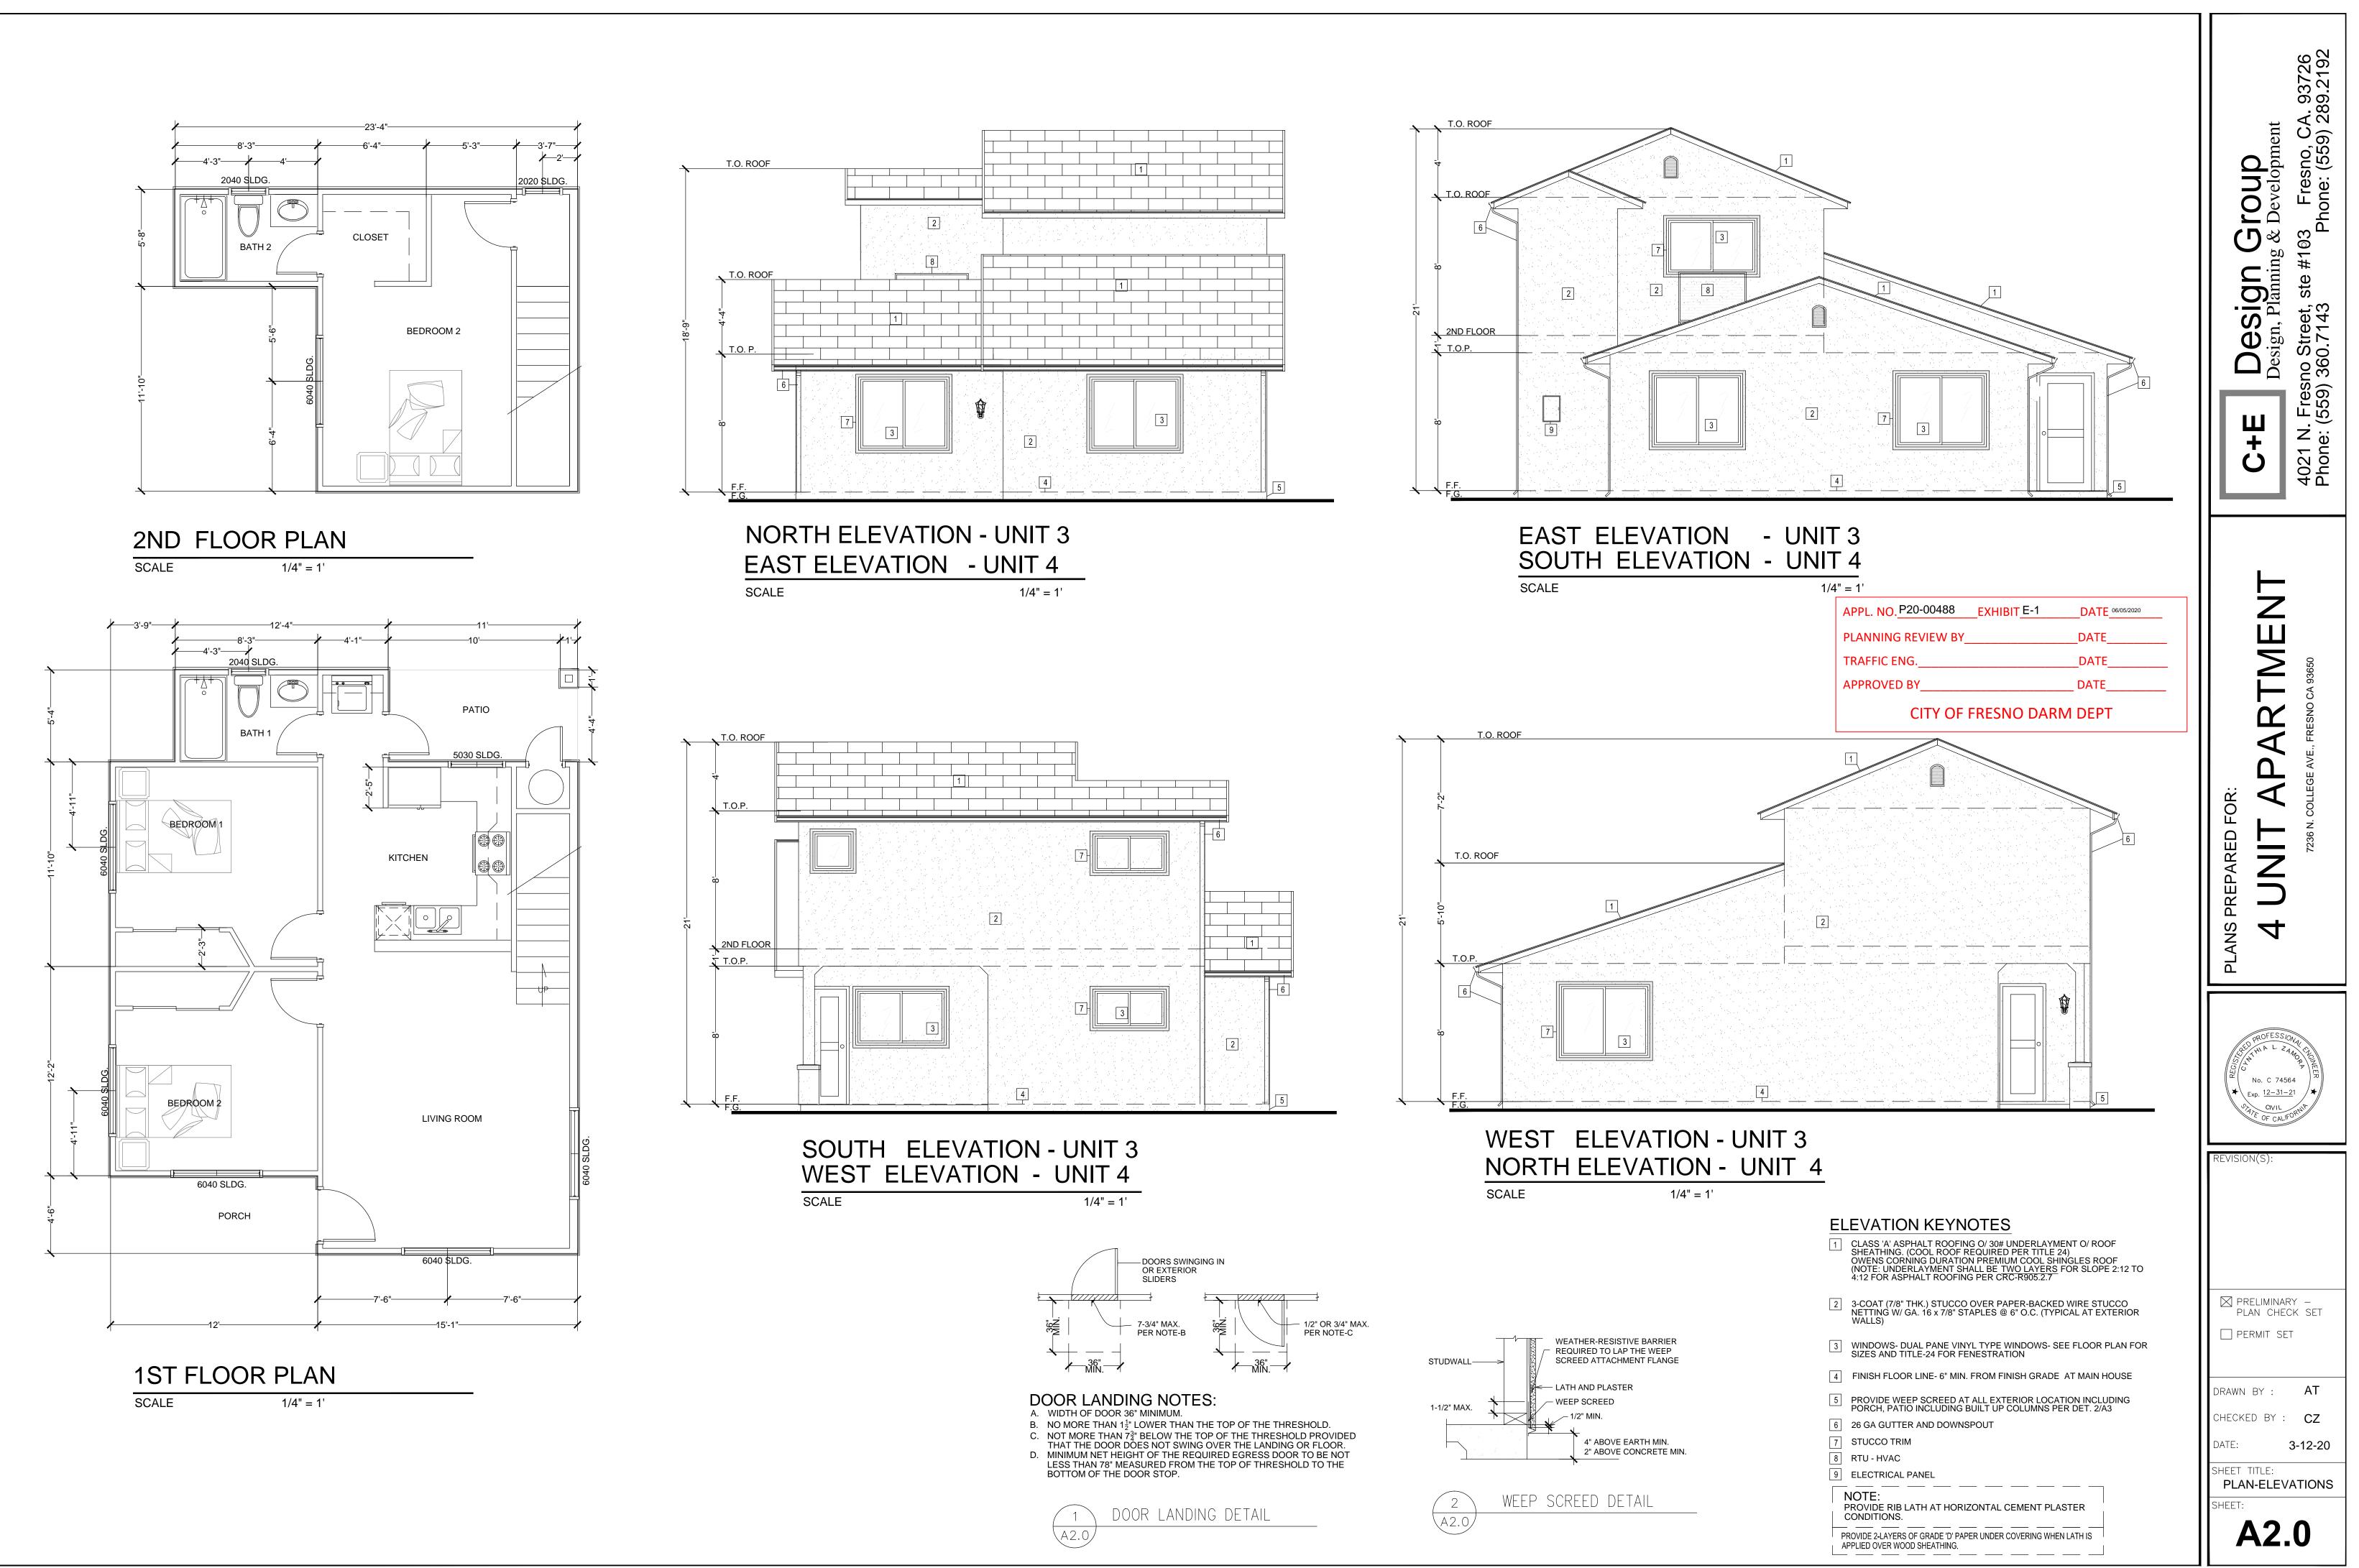

### **ELEVATION KEYNOTES**

- 1CLASS 'A' ASPHALT ROOFING O/ 30# UNDERLAYMENT O/ ROOF<br/>SHEATHING. (COOL ROOF REQUIRED PER TITLE 24)<br/>OWENS CORNING DURATION PREMIUM COOL SHINGLES ROOF<br/>(NOTE: UNDERLAYMENT SHALL BE TWO LAYERS FOR SLOPE 2:12 TO<br/>4:12 FOR ASPHALT ROOFING PER CRC-R905.2.7
- 3 WINDOWS- DUAL PANE VINYL TYPE WINDOWS- SEE FLOOR PLAN FOR SIZES AND TITLE-24 FOR FENESTRATION
- 4 FINISH FLOOR LINE- 6" MIN. FROM FINISH GRADE AT MAIN HOUSE
- 5 PROVIDE WEEP SCREED AT ALL EXTERIOR LOCATION INCLUDING PORCH, PATIO INCLUDING BUILT UP COLUMNS PER DET. 2/A3
- 6 26 GA GUTTER AND DOWNSPOUT
- 7 STUCCO TRIM
- 8 RTU HVAC
- 9 ELECTRICAL PANEL