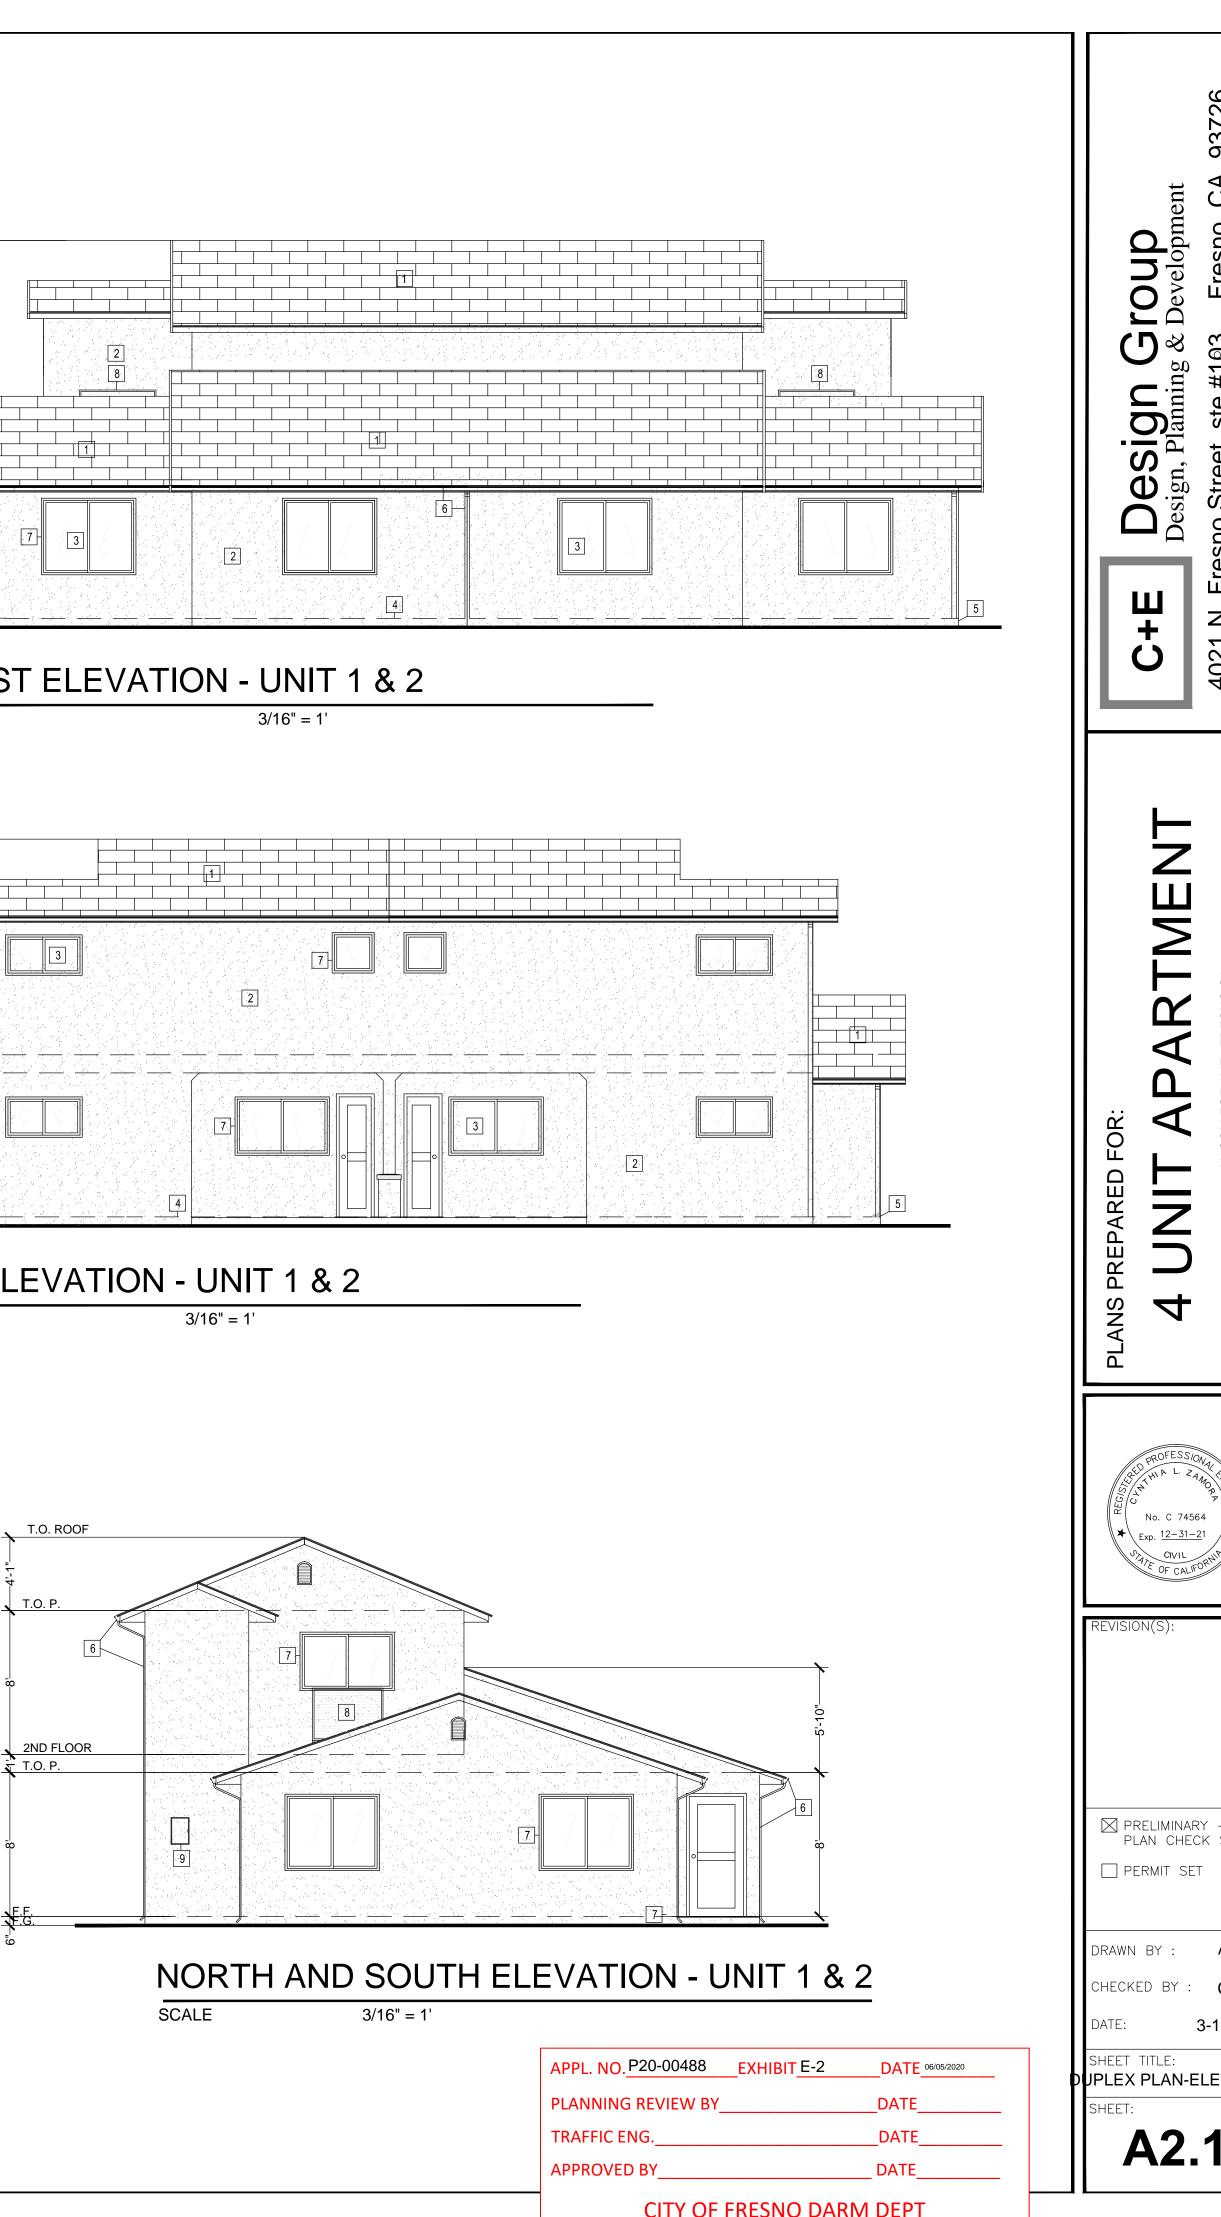

### **ELEVATION KEYNOTES**

- 1CLASS 'A' ASPHALT ROOFING O/ 30# UNDERLAYMENT O/ ROOF<br/>SHEATHING. (COOL ROOF REQUIRED PER TITLE 24)<br/>OWENS CORNING DURATION PREMIUM COOL SHINGLES ROOF<br/>(NOTE: UNDERLAYMENT SHALL BE TWO LAYERS FOR SLOPE 2:12 TO<br/>4:12 FOR ASPHALT ROOFING PER CRC-R905.2.7
- 3 WINDOWS- DUAL PANE VINYL TYPE WINDOWS- SEE FLOOR PLAN FOR SIZES AND TITLE-24 FOR FENESTRATION
- 4 FINISH FLOOR LINE- 6" MIN. FROM FINISH GRADE AT MAIN HOUSE
- 5 PROVIDE WEEP SCREED AT ALL EXTERIOR LOCATION INCLUDING PORCH, PATIO INCLUDING BUILT UP COLUMNS PER DET. 2/A3
- 6 26 GA GUTTER AND DOWNSPOUT
- 7 STUCCO TRIM
- 8 RTU HVAC
- 9 ELECTRICAL PANEL

SCALE

1/4" = 1'-0"\_XREF

# EAST/ WEST ELEVATION

SCALE

1/4" = 1'-0"\_XREF

|                                                                                                |                      | <b>C+E Design Group</b><br>Design, Planning & Development<br>4021 N. Fresno Street, ste #103 Fresno, CA. 93726<br>Phone: (559) 360.7143 Phone: (559) 289.2192 |
|------------------------------------------------------------------------------------------------|----------------------|---------------------------------------------------------------------------------------------------------------------------------------------------------------|
|                                                                                                |                      | PLANS PREPARED FOR:<br><b>4 UNIT APARTMENT</b><br>7236 N. COLLEGE AVE., FRESNO CA 93650                                                                       |
|                                                                                                |                      | REVISION(S):                                                                                                                                                  |
| APPL. NO. P20-00488 EXHIBIT E-3 PLANNING REVIEW BY TRAFFIC ENG APPROVED BY CITY OF FRESNO DARN | DATE<br>DATE<br>DATE | DRAWN BY : AT<br>CHECKED BY : CZ<br>DATE: 3-12-20<br>SHEET TITLE:<br>CARPORT<br>SHEET:<br>A2.2                                                                |