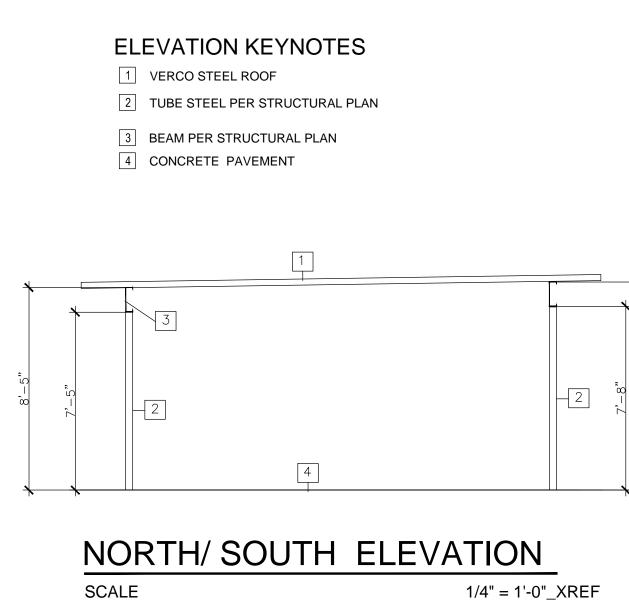

### **ELEVATION KEYNOTES**

- 1CLASS 'A' ASPHALT ROOFING O/ 30# UNDERLAYMENT O/ ROOF<br/>SHEATHING. (COOL ROOF REQUIRED PER TITLE 24)<br/>OWENS CORNING DURATION PREMIUM COOL SHINGLES ROOF<br/>(NOTE: UNDERLAYMENT SHALL BE TWO LAYERS FOR SLOPE 2:12 TO<br/>4:12 FOR ASPHALT ROOFING PER CRC-R905.2.7
- 3 WINDOWS- DUAL PANE VINYL TYPE WINDOWS- SEE FLOOR PLAN FOR SIZES AND TITLE-24 FOR FENESTRATION
- 4 FINISH FLOOR LINE- 6" MIN. FROM FINISH GRADE AT MAIN HOUSE
- 5 PROVIDE WEEP SCREED AT ALL EXTERIOR LOCATION INCLUDING PORCH, PATIO INCLUDING BUILT UP COLUMNS PER DET. 2/A3
- 6 26 GA GUTTER AND DOWNSPOUT
- 7 STUCCO TRIM
- 8 RTU HVAC
- 9 ELECTRICAL PANEL

SCALE

1/4" = 1'-0"\_XREF