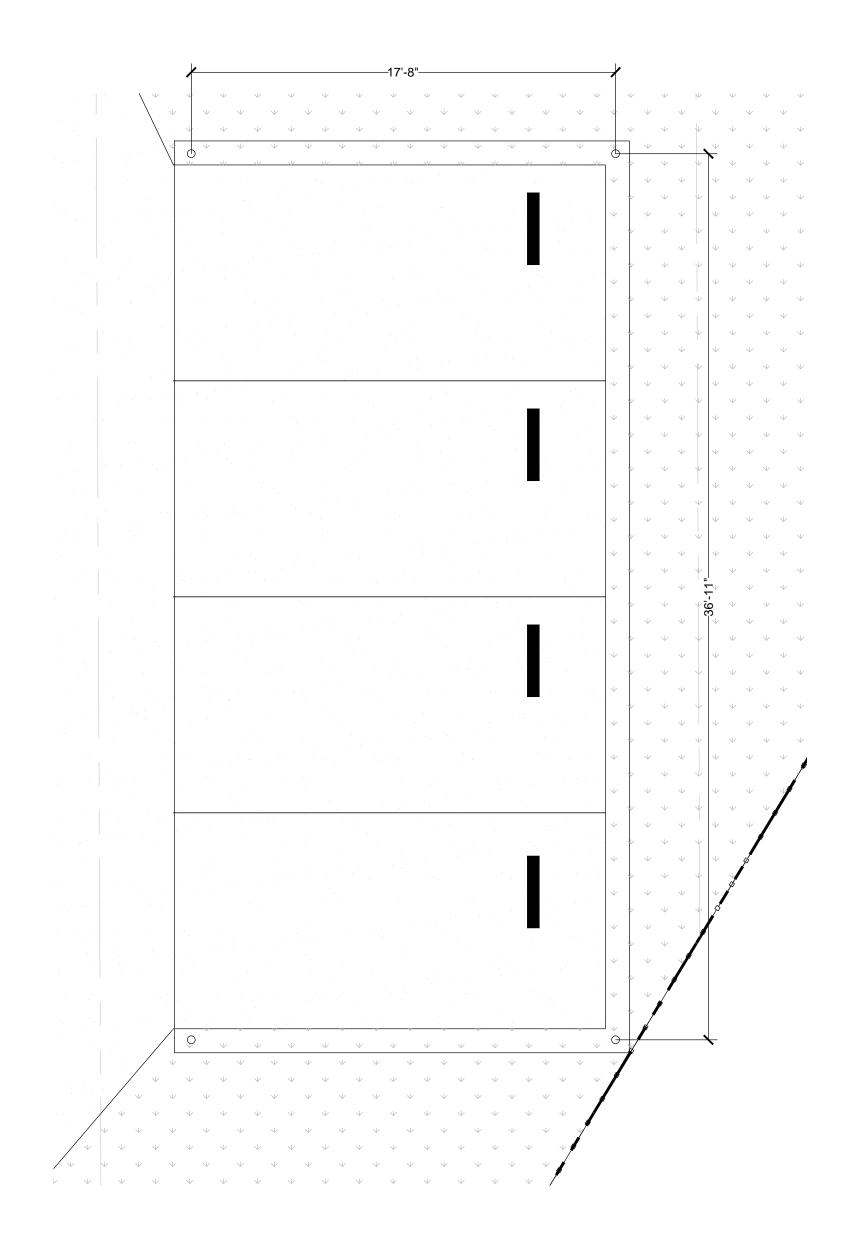

### **ELEVATION KEYNOTES**

- 1CLASS 'A' ASPHALT ROOFING O/ 30# UNDERLAYMENT O/ ROOF<br/>SHEATHING. (COOL ROOF REQUIRED PER TITLE 24)<br/>OWENS CORNING DURATION PREMIUM COOL SHINGLES ROOF<br/>(NOTE: UNDERLAYMENT SHALL BE TWO LAYERS FOR SLOPE 2:12 TO<br/>4:12 FOR ASPHALT ROOFING PER CRC-R905.2.7
- 3 WINDOWS- DUAL PANE VINYL TYPE WINDOWS- SEE FLOOR PLAN FOR SIZES AND TITLE-24 FOR FENESTRATION
- 4 FINISH FLOOR LINE- 6" MIN. FROM FINISH GRADE AT MAIN HOUSE
- 5 PROVIDE WEEP SCREED AT ALL EXTERIOR LOCATION INCLUDING PORCH, PATIO INCLUDING BUILT UP COLUMNS PER DET. 2/A3
- 6 26 GA GUTTER AND DOWNSPOUT
- 7 STUCCO TRIM
- 8 RTU HVAC
- 9 ELECTRICAL PANEL