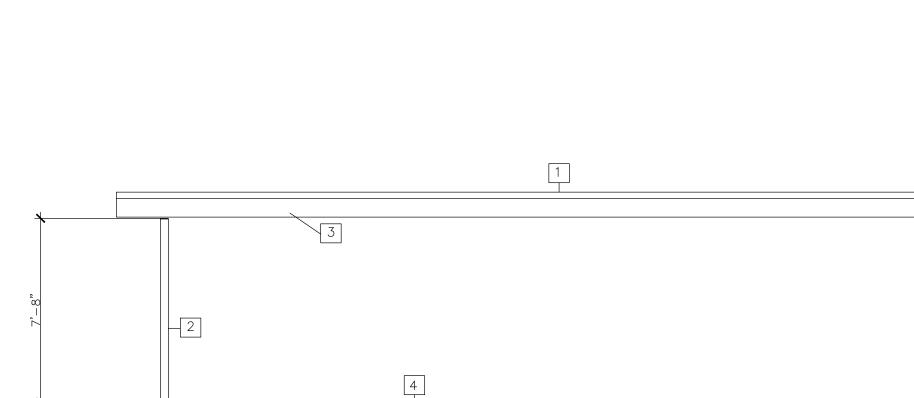

### **ELEVATION KEYNOTES**

- 1CLASS 'A' ASPHALT ROOFING O/ 30# UNDERLAYMENT O/ ROOF<br/>SHEATHING. (COOL ROOF REQUIRED PER TITLE 24)<br/>OWENS CORNING DURATION PREMIUM COOL SHINGLES ROOF<br/>(NOTE: UNDERLAYMENT SHALL BE TWO LAYERS FOR SLOPE 2:12 TO<br/>4:12 FOR ASPHALT ROOFING PER CRC-R905.2.7
- 3 WINDOWS- DUAL PANE VINYL TYPE WINDOWS- SEE FLOOR PLAN FOR SIZES AND TITLE-24 FOR FENESTRATION
- 4 FINISH FLOOR LINE- 6" MIN. FROM FINISH GRADE AT MAIN HOUSE
- 5 PROVIDE WEEP SCREED AT ALL EXTERIOR LOCATION INCLUDING PORCH, PATIO INCLUDING BUILT UP COLUMNS PER DET. 2/A3
- 6 26 GA GUTTER AND DOWNSPOUT
- 7 STUCCO TRIM
- 8 RTU HVAC
- 9 ELECTRICAL PANEL

# EAST/ WEST ELEVATION

SCALE

1/4" = 1'-0"\_XREF

|                                                                                                |                      | <b>C+E Design Group</b><br>Design, Planning & Development<br>4021 N. Fresno Street, ste #103 Fresno, CA. 93726<br>Phone: (559) 360.7143 Phone: (559) 289.2192 |
|------------------------------------------------------------------------------------------------|----------------------|---------------------------------------------------------------------------------------------------------------------------------------------------------------|
|                                                                                                |                      | PLANS PREPARED FOR:<br><b>4 UNIT APARTMENT</b><br>7236 N. COLLEGE AVE., FRESNO CA 93650                                                                       |
|                                                                                                |                      | REVISION(S):                                                                                                                                                  |
| APPL. NO. P20-00488 EXHIBIT E-3 PLANNING REVIEW BY TRAFFIC ENG APPROVED BY CITY OF FRESNO DARN | DATE<br>DATE<br>DATE | DRAWN BY : AT<br>CHECKED BY : CZ<br>DATE: 3-12-20<br>SHEET TITLE:<br>CARPORT<br>SHEET:<br>A2.2                                                                |