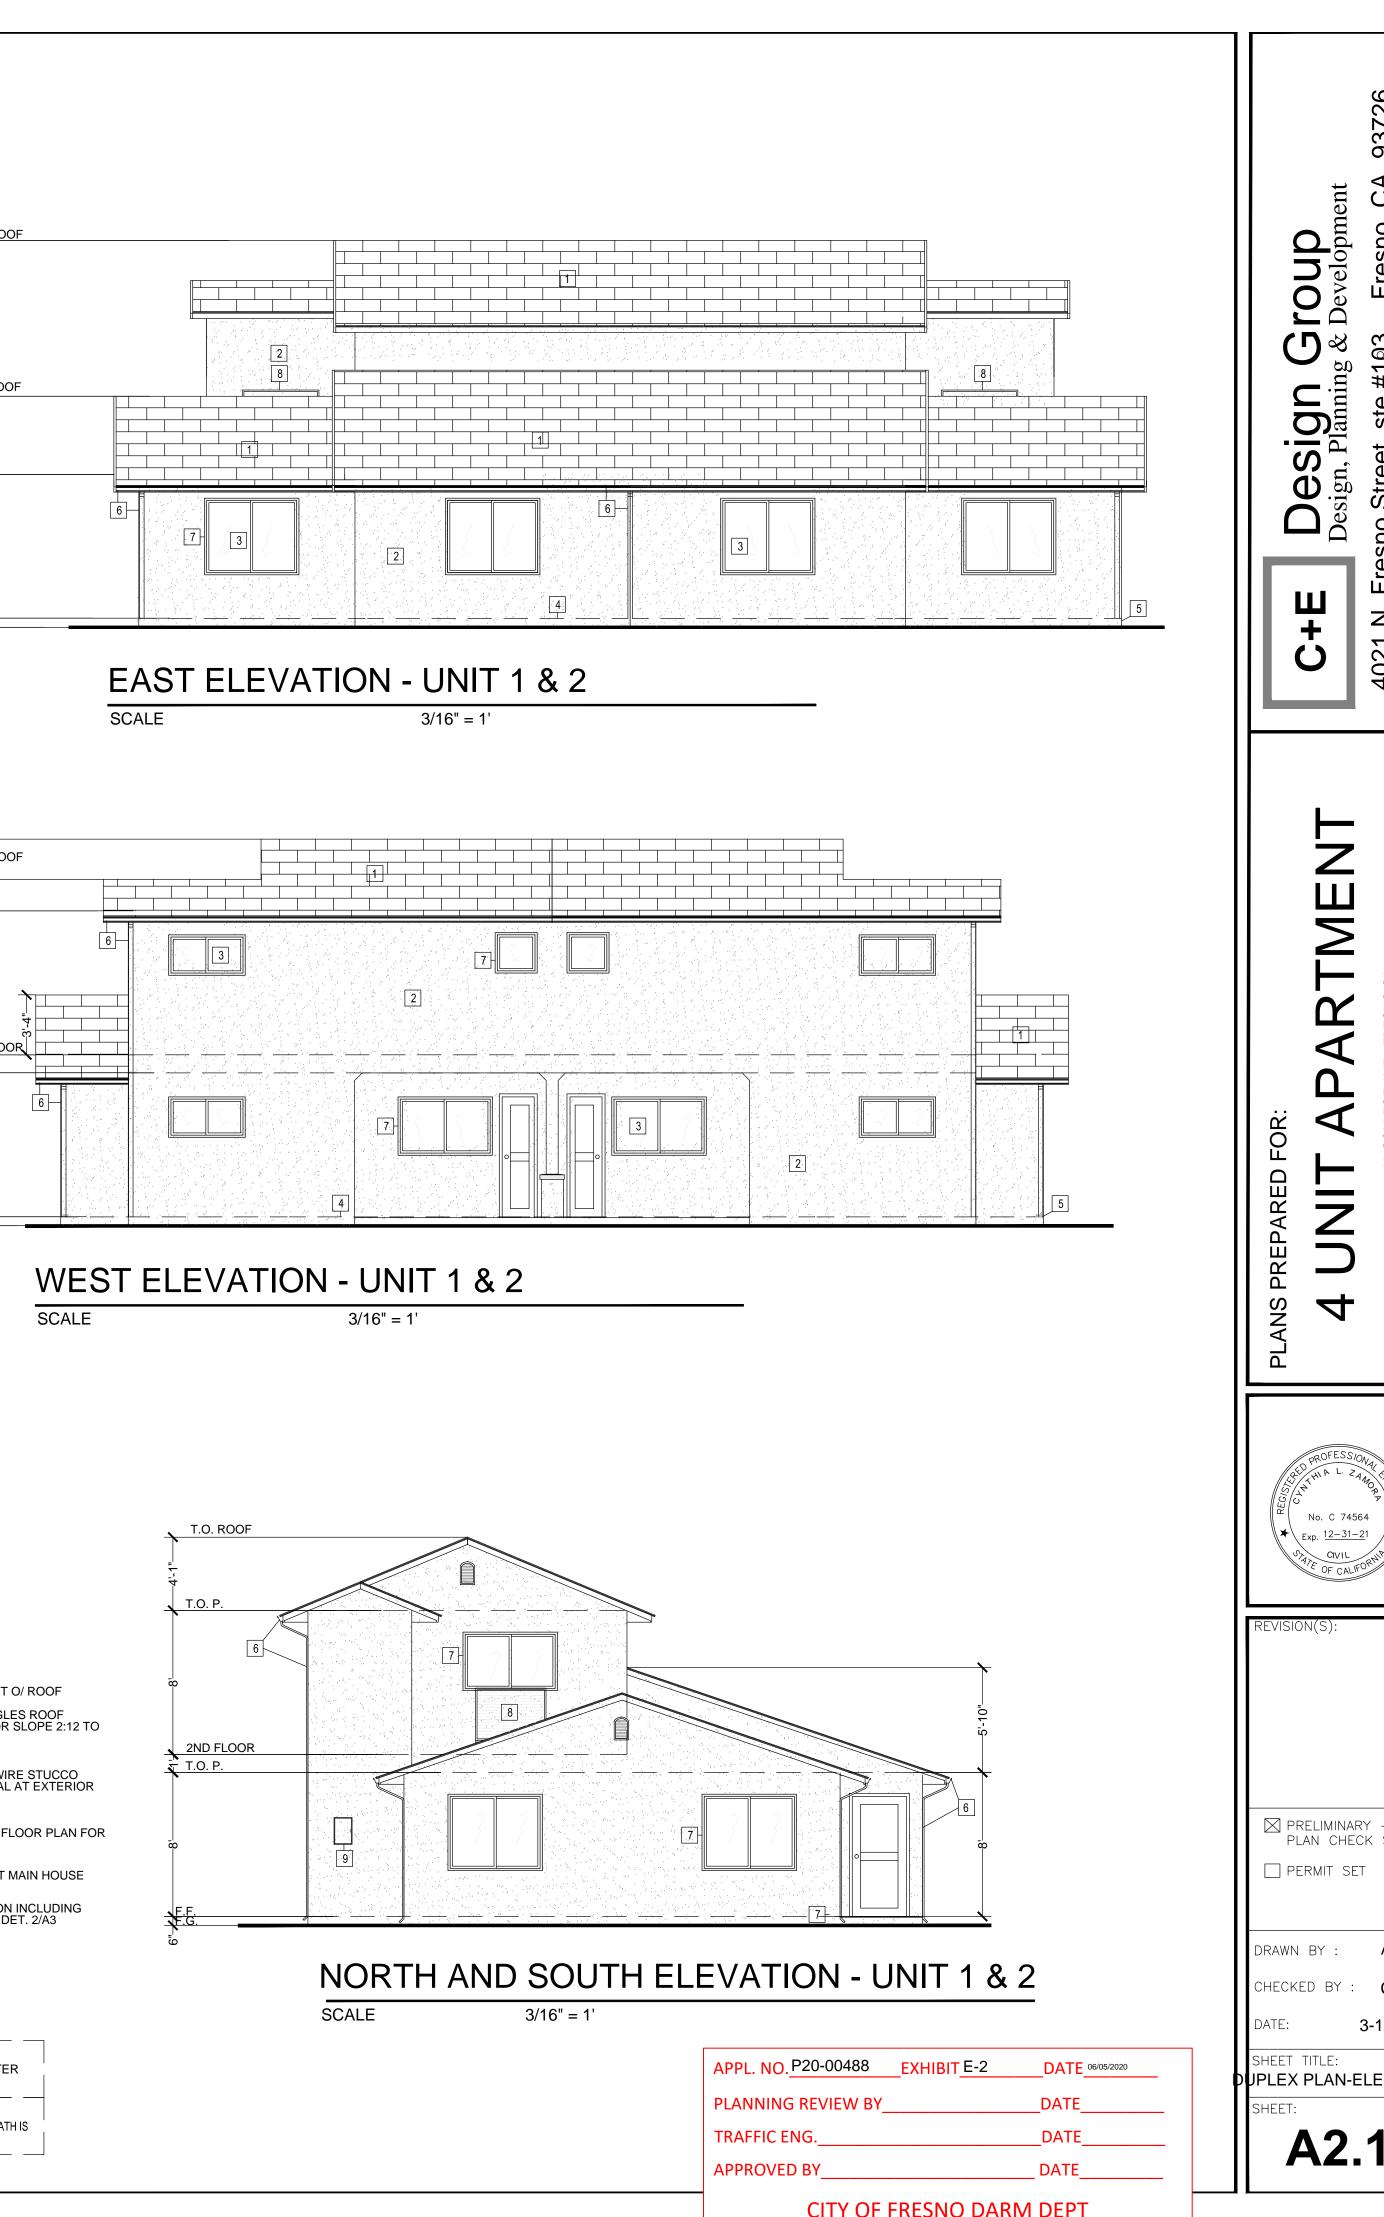

### **ELEVATION KEYNOTES**

- 1CLASS 'A' ASPHALT ROOFING O/ 30# UNDERLAYMENT O/ ROOF<br/>SHEATHING. (COOL ROOF REQUIRED PER TITLE 24)<br/>OWENS CORNING DURATION PREMIUM COOL SHINGLES ROOF<br/>(NOTE: UNDERLAYMENT SHALL BE TWO LAYERS FOR SLOPE 2:12 TO<br/>4:12 FOR ASPHALT ROOFING PER CRC-R905.2.7
- 3 WINDOWS- DUAL PANE VINYL TYPE WINDOWS- SEE FLOOR PLAN FOR SIZES AND TITLE-24 FOR FENESTRATION
- 4 FINISH FLOOR LINE- 6" MIN. FROM FINISH GRADE AT MAIN HOUSE
- 5 PROVIDE WEEP SCREED AT ALL EXTERIOR LOCATION INCLUDING PORCH, PATIO INCLUDING BUILT UP COLUMNS PER DET. 2/A3
- 6 26 GA GUTTER AND DOWNSPOUT
- 7 STUCCO TRIM
- 8 RTU HVAC
- 9 ELECTRICAL PANEL

SCALE

1/4" = 1'-0"\_XREF

# EAST/ WEST ELEVATION

SCALE

1/4" = 1'-0"\_XREF

|                                                                                                |                      | <b>C+E Design Group</b><br>Design, Planning & Development<br>4021 N. Fresno Street, ste #103 Fresno, CA. 93726<br>Phone: (559) 360.7143 Phone: (559) 289.2192 |
|------------------------------------------------------------------------------------------------|----------------------|---------------------------------------------------------------------------------------------------------------------------------------------------------------|
|                                                                                                |                      | PLANS PREPARED FOR:<br><b>4 UNIT APARTMENT</b><br>7236 N. COLLEGE AVE., FRESNO CA 93650                                                                       |
|                                                                                                |                      | REVISION(S):                                                                                                                                                  |
| APPL. NO. P20-00488 EXHIBIT E-3 PLANNING REVIEW BY TRAFFIC ENG APPROVED BY CITY OF FRESNO DARN | DATE<br>DATE<br>DATE | DRAWN BY : AT<br>CHECKED BY : CZ<br>DATE: 3-12-20<br>SHEET TITLE:<br>CARPORT<br>SHEET:<br>A2.2                                                                |