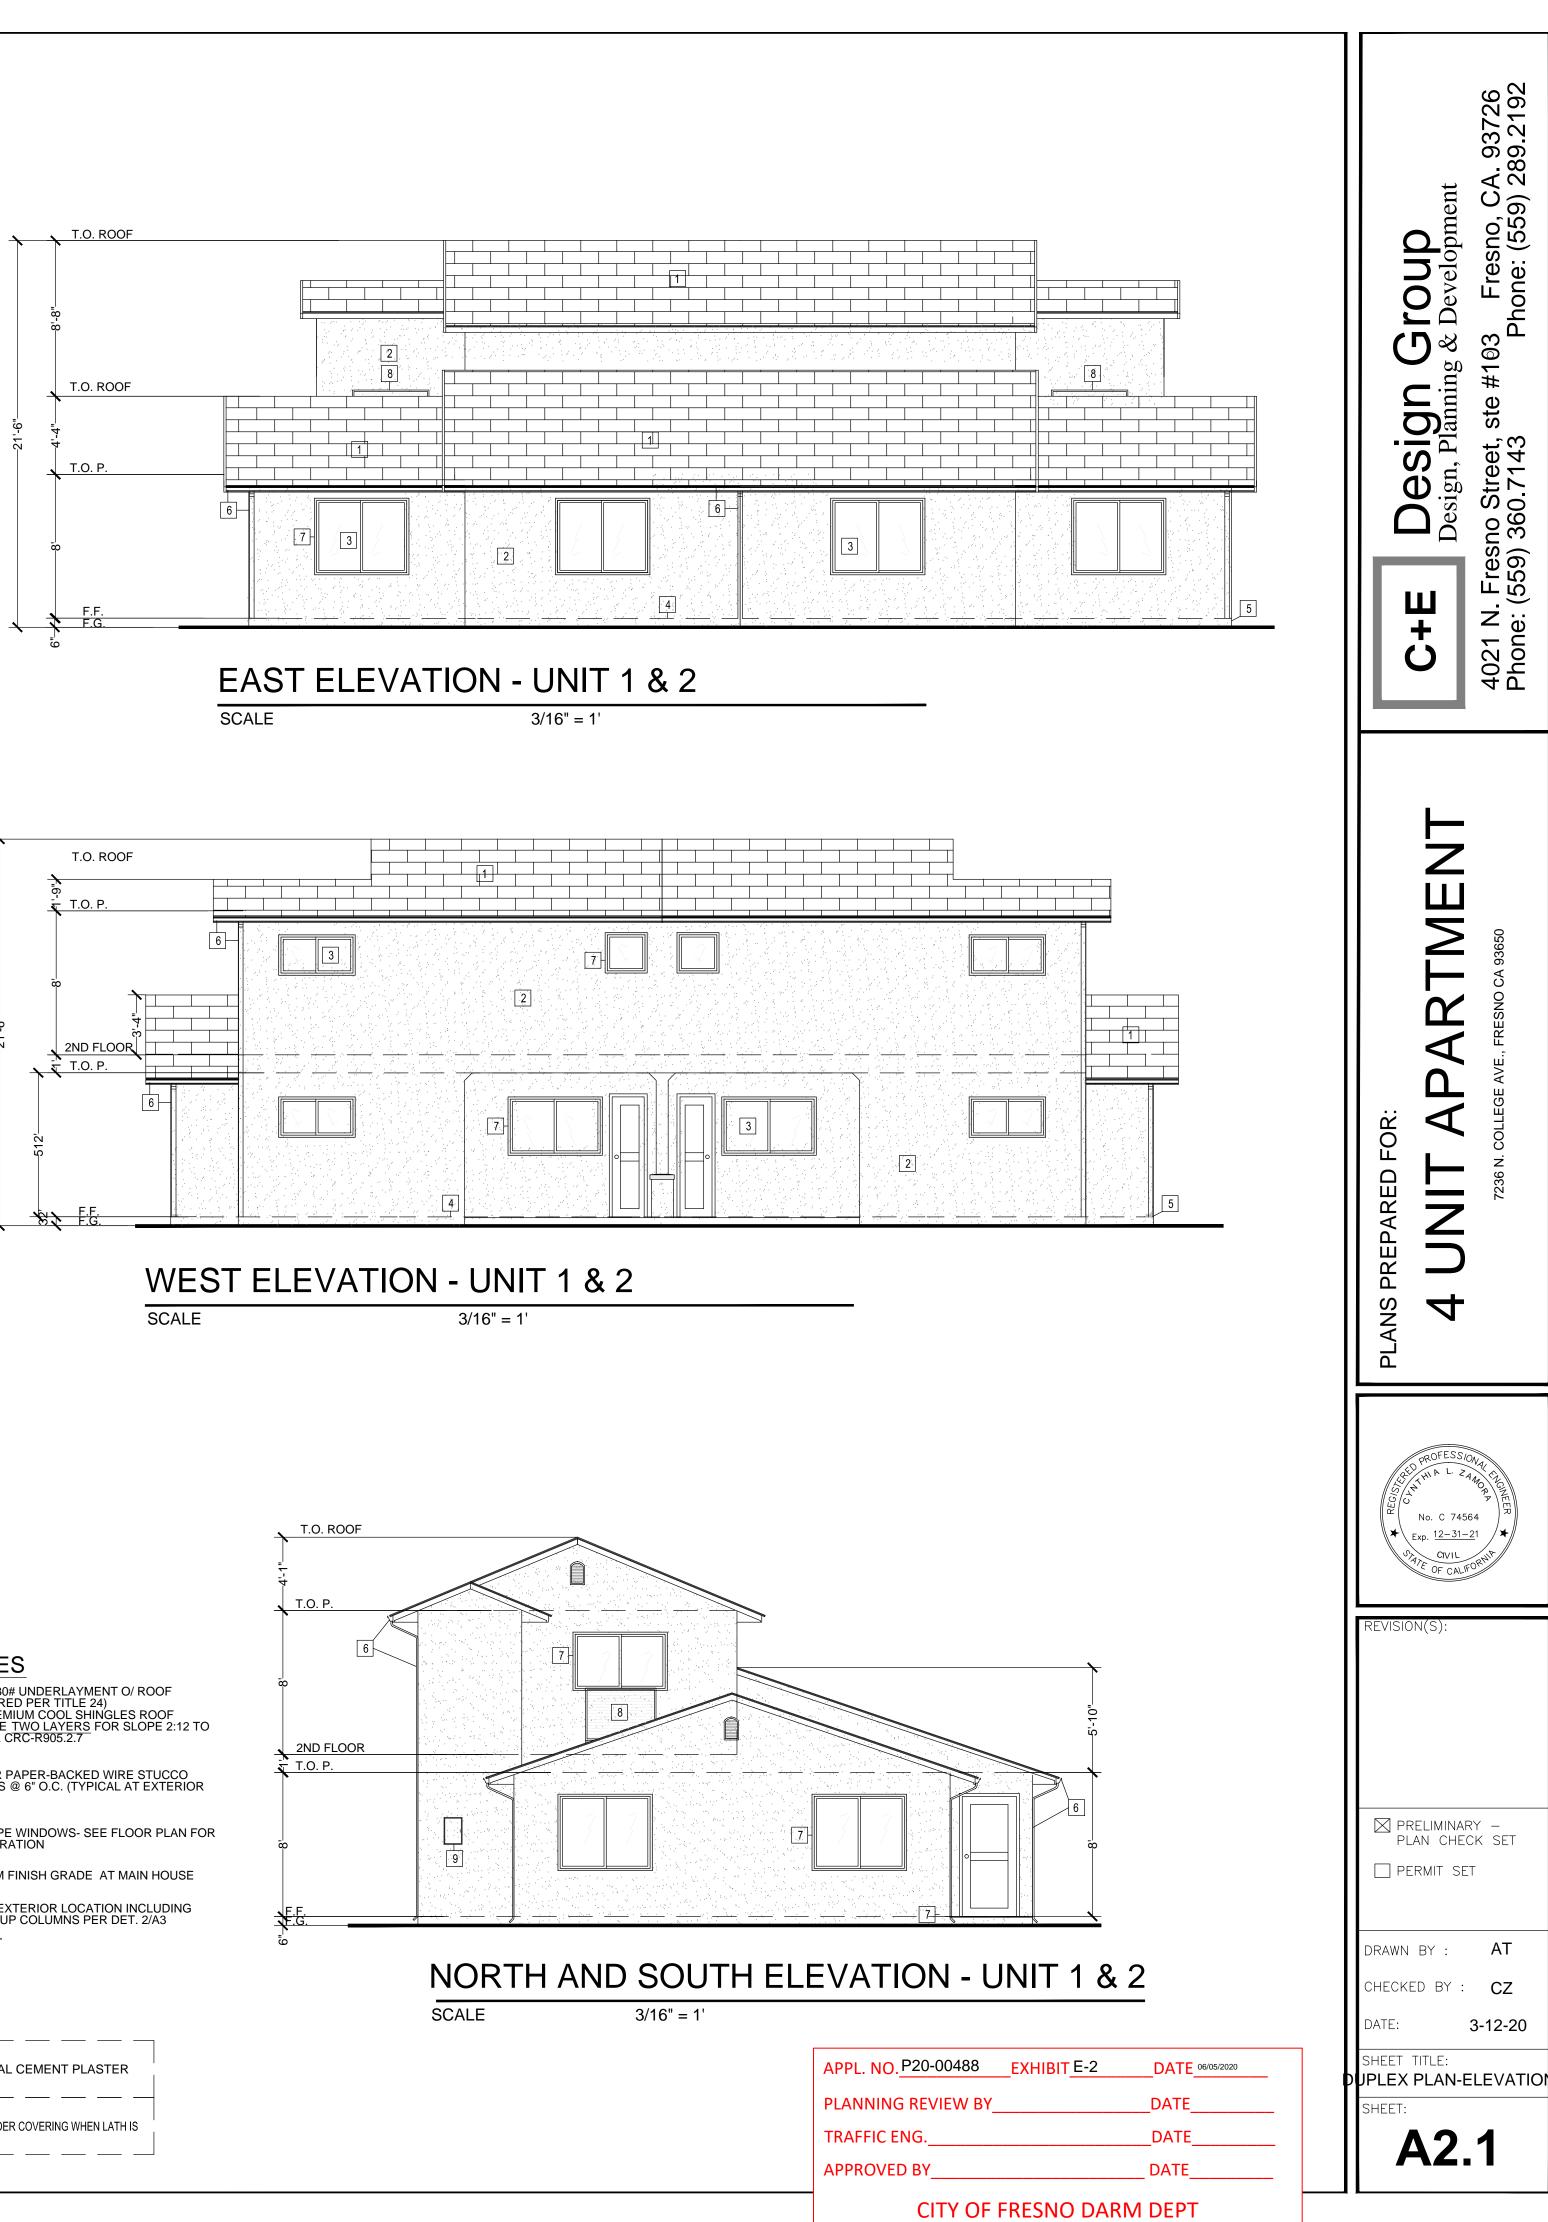

### **ELEVATION KEYNOTES**

- 1CLASS 'A' ASPHALT ROOFING O/ 30# UNDERLAYMENT O/ ROOF<br/>SHEATHING. (COOL ROOF REQUIRED PER TITLE 24)<br/>OWENS CORNING DURATION PREMIUM COOL SHINGLES ROOF<br/>(NOTE: UNDERLAYMENT SHALL BE TWO LAYERS FOR SLOPE 2:12 TO<br/>4:12 FOR ASPHALT ROOFING PER CRC-R905.2.7
- 3 WINDOWS- DUAL PANE VINYL TYPE WINDOWS- SEE FLOOR PLAN FOR SIZES AND TITLE-24 FOR FENESTRATION
- 4 FINISH FLOOR LINE- 6" MIN. FROM FINISH GRADE AT MAIN HOUSE
- 5 PROVIDE WEEP SCREED AT ALL EXTERIOR LOCATION INCLUDING PORCH, PATIO INCLUDING BUILT UP COLUMNS PER DET. 2/A3
- 6 26 GA GUTTER AND DOWNSPOUT
- 7 STUCCO TRIM
- 8 RTU HVAC
- 9 ELECTRICAL PANEL