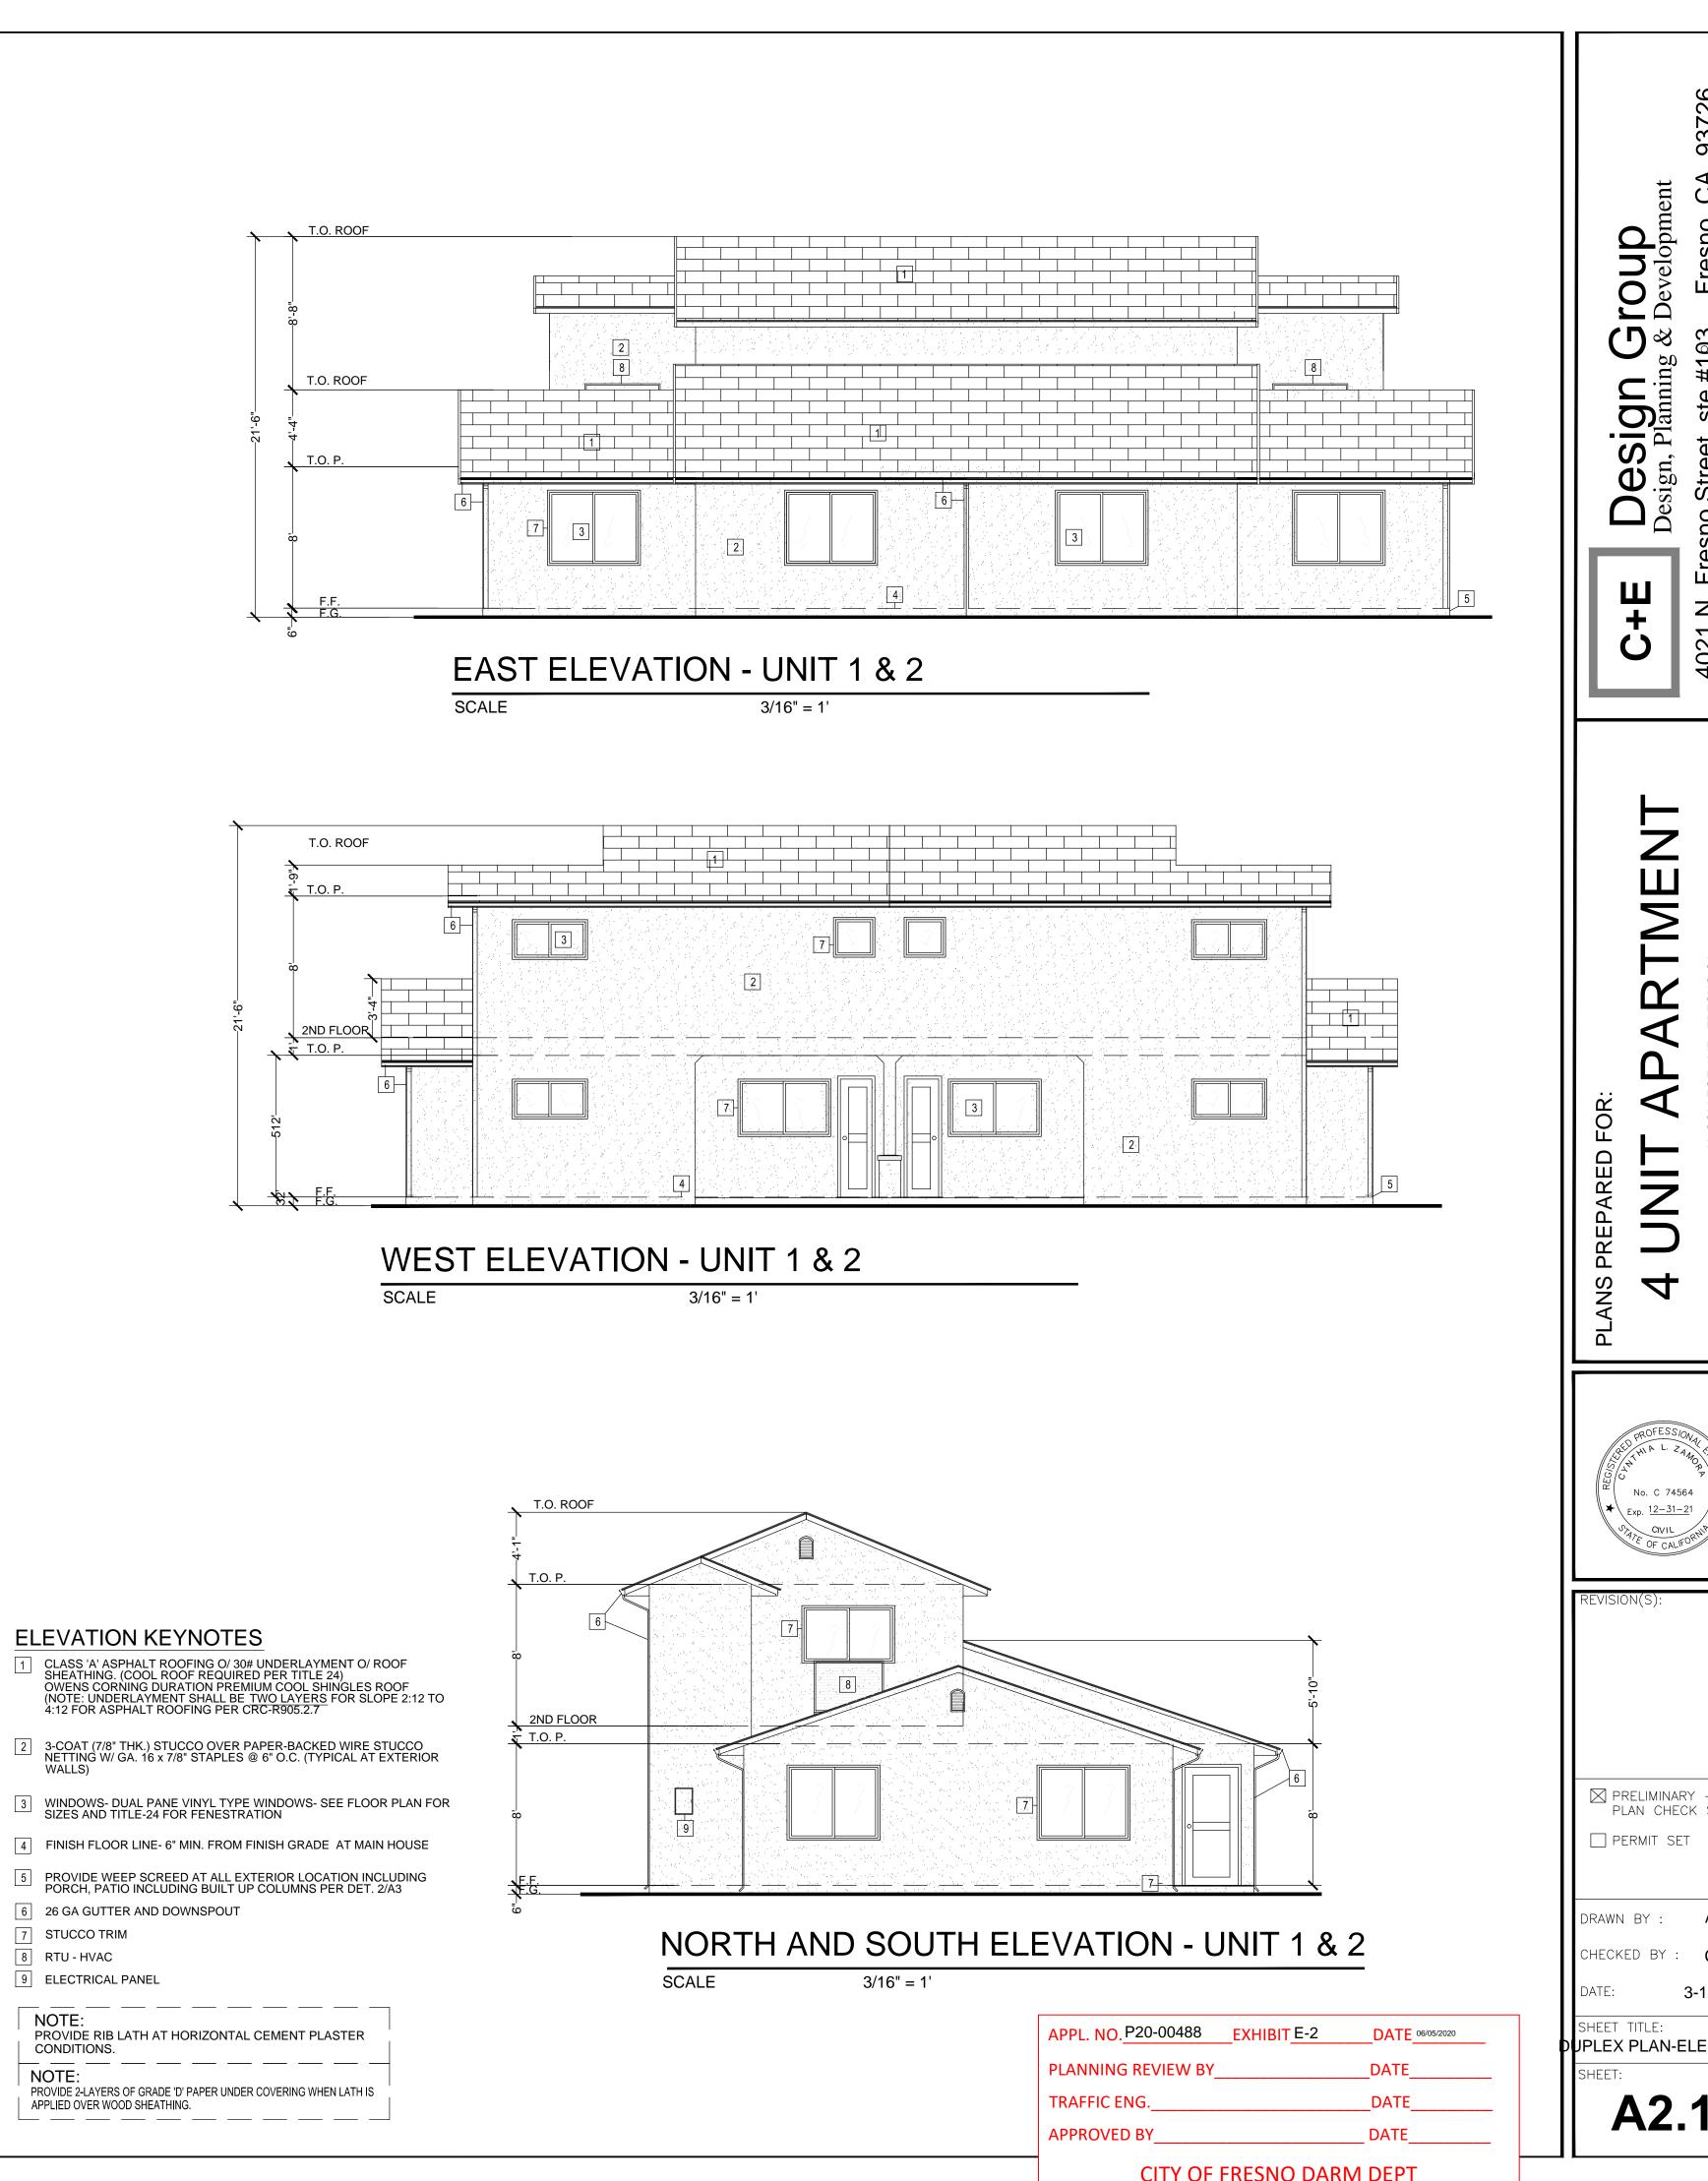

### **ELEVATION KEYNOTES**

- 1CLASS 'A' ASPHALT ROOFING O/ 30# UNDERLAYMENT O/ ROOF<br/>SHEATHING. (COOL ROOF REQUIRED PER TITLE 24)<br/>OWENS CORNING DURATION PREMIUM COOL SHINGLES ROOF<br/>(NOTE: UNDERLAYMENT SHALL BE TWO LAYERS FOR SLOPE 2:12 TO<br/>4:12 FOR ASPHALT ROOFING PER CRC-R905.2.7
- 3 WINDOWS- DUAL PANE VINYL TYPE WINDOWS- SEE FLOOR PLAN FOR SIZES AND TITLE-24 FOR FENESTRATION
- 4 FINISH FLOOR LINE- 6" MIN. FROM FINISH GRADE AT MAIN HOUSE
- 5 PROVIDE WEEP SCREED AT ALL EXTERIOR LOCATION INCLUDING PORCH, PATIO INCLUDING BUILT UP COLUMNS PER DET. 2/A3
- 6 26 GA GUTTER AND DOWNSPOUT
- 7 STUCCO TRIM
- 8 RTU HVAC
- 9 ELECTRICAL PANEL

SCALE

1/4" = 1'-0"\_XREF

# EAST/ WEST ELEVATION

SCALE

1/4" = 1'-0"\_XREF

|                                                                                                |                      | <b>C+E Design Group</b><br>Design, Planning & Development<br>4021 N. Fresno Street, ste #103 Fresno, CA. 93726<br>Phone: (559) 360.7143 Phone: (559) 289.2192 |
|------------------------------------------------------------------------------------------------|----------------------|---------------------------------------------------------------------------------------------------------------------------------------------------------------|
|                                                                                                |                      | PLANS PREPARED FOR:<br><b>4 UNIT APARTMENT</b><br>7236 N. COLLEGE AVE., FRESNO CA 93650                                                                       |
|                                                                                                |                      | REVISION(S):                                                                                                                                                  |
| APPL. NO. P20-00488 EXHIBIT E-3 PLANNING REVIEW BY TRAFFIC ENG APPROVED BY CITY OF FRESNO DARN | DATE<br>DATE<br>DATE | DRAWN BY : AT<br>CHECKED BY : CZ<br>DATE: 3-12-20<br>SHEET TITLE:<br>CARPORT<br>SHEET:<br>A2.2                                                                |