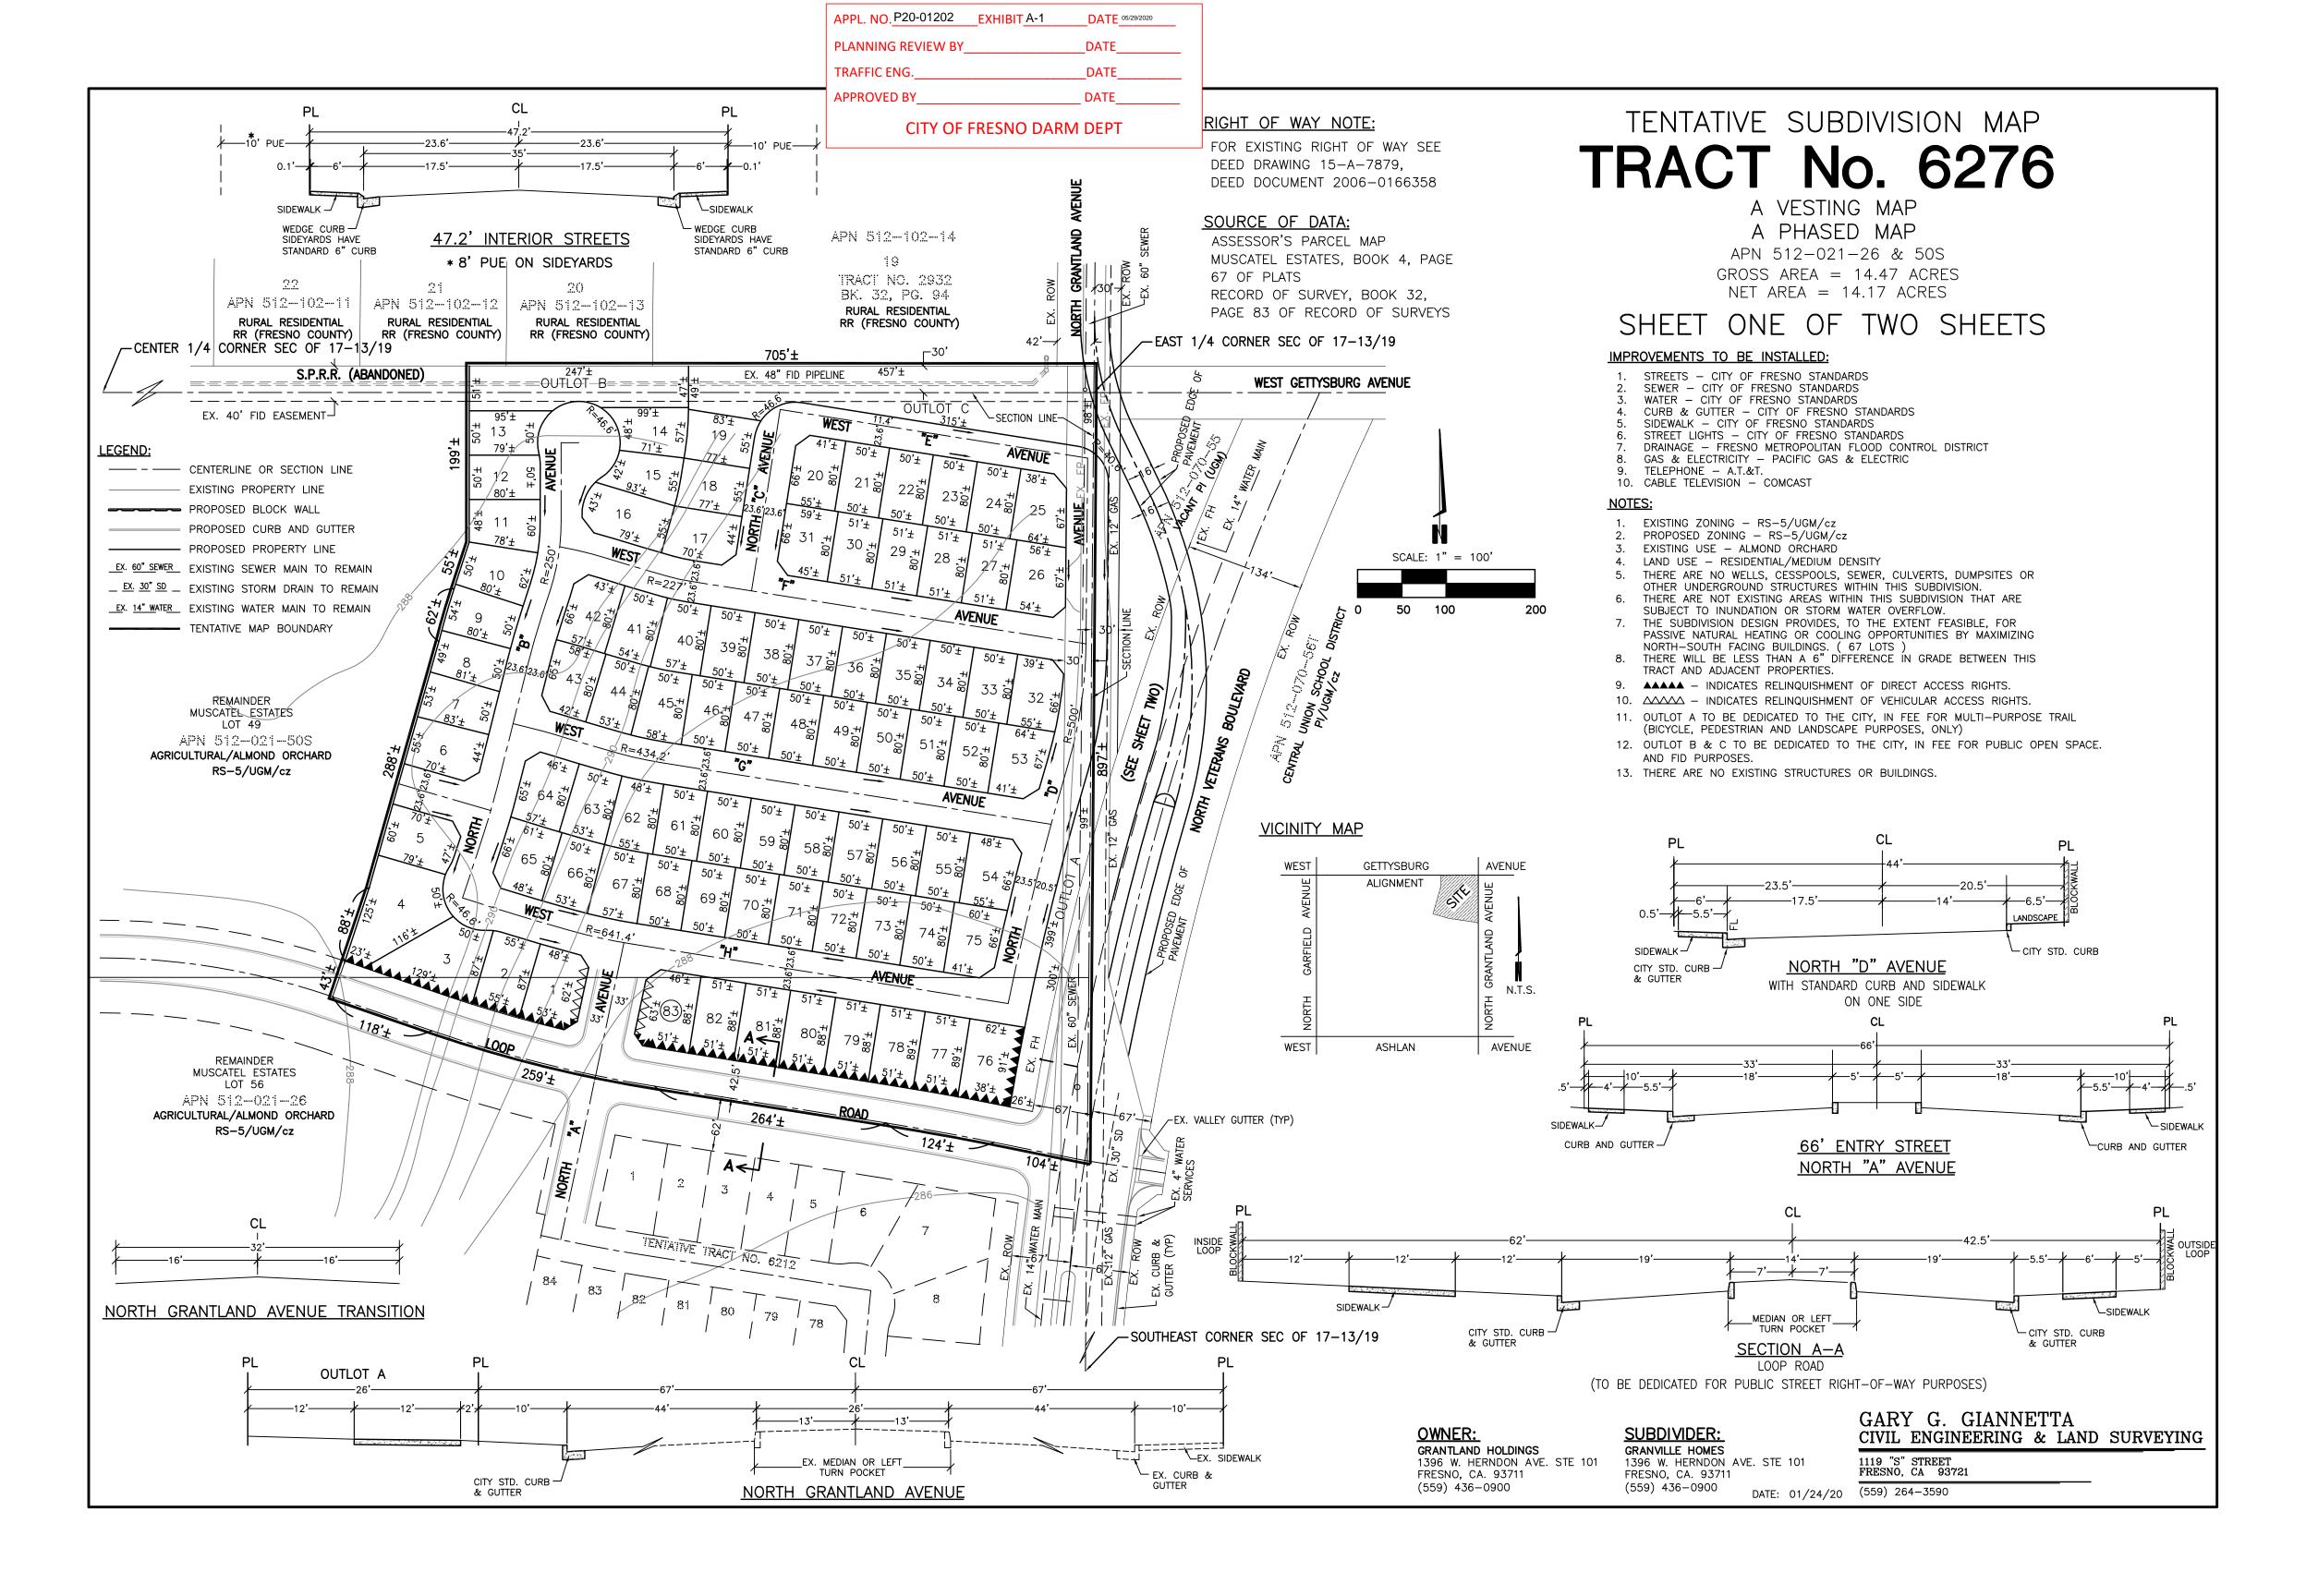

## TENTATIVE SUBDIVISION MAP TRACT No. 6276 A VESTING MAP A PHASED MAP APN 512-021-26 & 50S GROSS AREA = 14.47 ACRES NET AREA = 14.17 ACRES SHEET TWO OF TWO SHEETS APN 512-102-14 19 TRACT NO. 2932 BK. 32, PG. 94 RURAL RESIDENTIAL RR (FRESNO COUNTY) EX. ROW 23.5 **AVENUE** NORTH GRANTLAND AVENUE £X...12\*.6A\$ EX. ROW └EX. 60" SEWER PROPOSED EDGE OF Œ

DATE 05/29/2020 PLANNING REVIEW BY DATE TRAFFIC ENG. DATE APPROVED BY CITY OF FRESNO DARM DEPT

MUSCATEL ESTATES LOT 56

APN 512-021-26

EXISTING EDGE OF

EXISTING ROW WITHIN TRACT 6276 TO BE VACATED FOR PUBLIC STREET PURPOSES AND RESERVED FOR PUBLIC UTILITY EASEMENT

PROPOSED ROW FOR TEMPORARY ROAD CONNECTION

EXISTING ROW OUTSIDE OF TRACT 6276 TO BE VACATED FOR PUBLIC STREET PURPOSES AND RESERVED FOR PUBLIC UTILITY EASEMENT

77

TENTATIVE TRACT NO. 6212

φ EX. 12" GAS

└ EX. CURB &

GUTTER (TYP)

\_\_EX. 14" WATER MAIN

-EX. 4" WATER SERVICES

**LEGEND:** 

EX. 30" SD

MUSCATEL ESTATES LOT 49

APN 512-021-50S

\_PROPOSED EDGE OF

79994HJJ

\_EX. <u>12"\_G</u>AS\_\_\_\_

**OWNER:** GRANTLAND HOLDINGS 1396 W. HERNDON AVE. STE 101 FRESNO, CA. 93711 (559) 436-0900

**SUBDIVIDER:** GRANVILLE HOMES 1396 W. HERNDON AVE. STE 101 FRESNO, CA. 93711

GARY G. GIANNETTA CIVIL ENGINEERING & LAND SURVEYING 1119 "S" STREET FRESNO, CA 93721

DATE: 01/24/20 (559) 264-3590

(559) 436-0900

SCALE: 1" = 60'

-SECTION LINE

26

PROPOSED ROW

0 30 60

CENTRAL UNION SCHOOL DISTRICT

(SEE SHEET ONE)

53

NORTH VETERANS BOULEVARD