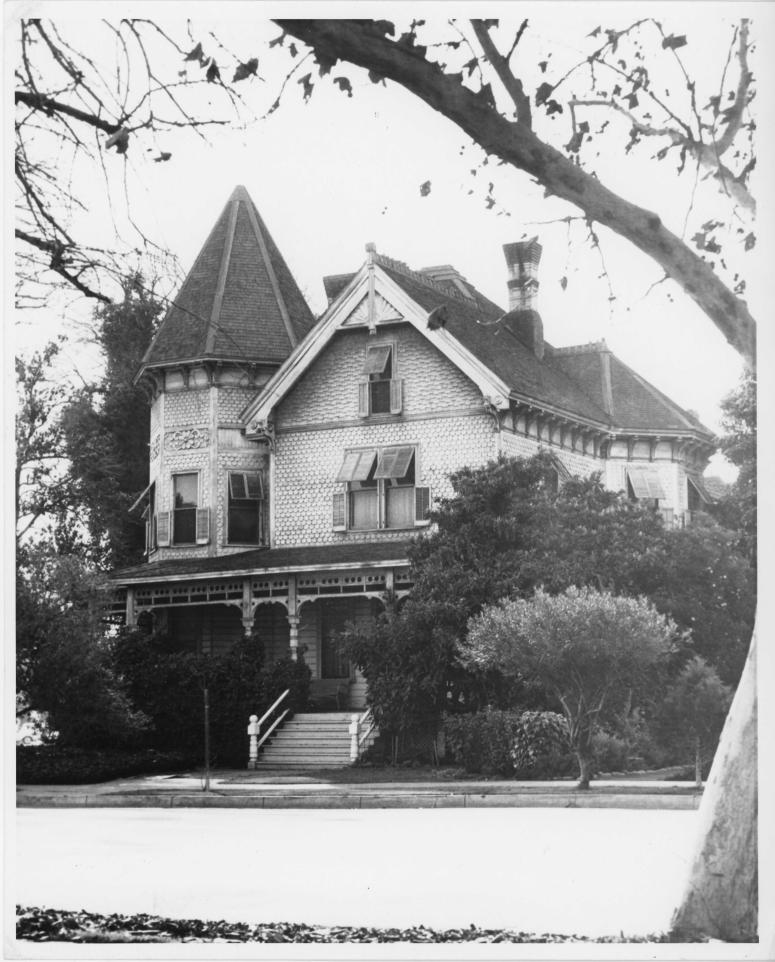

|
| KEEPER                                                                                                                                                                           |
| 1/3/20                                                                                                                                                                           |
| 11.5/13                                                                                                                                                                          |
| Register Write-up Send-back Entered JAN 1 3 1975                                                                                                                                 |







### ENTRIES IN THE NATIONAL REGISTER

STATE

CALIFORNIA

Date Entered

JAN 1 3 1975

Name

Location

The Moux Residence

Presno County

Also Notified

Hon. Alan Cranston
Hon. John V. Tunney
Hon. B. F. Sisk
Regional Director, Western Region

PR MMott/bsh 1/14/75

State Historic Preservation Officer Mr. William Penn Mott, Jr., Director Department of Parks & Recreation State Resources Agency Post Office Box 2390 Sacramento, California 95811

|                                                                                                                                                                                                   | AL REGI                                                                           |