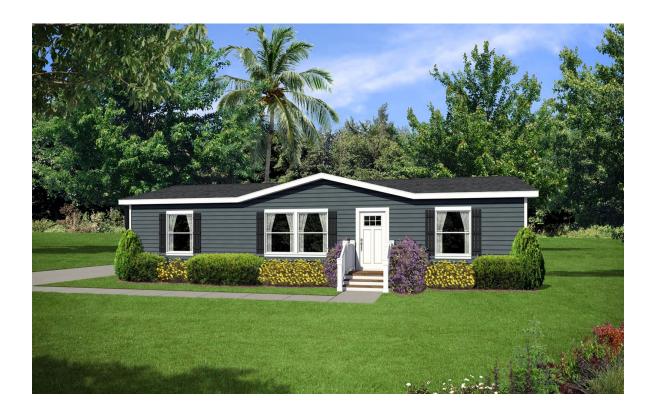

#### Elevation

Dimensions, floor plans, elevations, features and other information are subject to change without notice. Square footage and other dimensions are approximations. Elevations, photography and videos are often shown with optional features and/or third party additions, such as garages and porches that may not be available in all regions or situations. Décor selections shown in photography and renderings may not represent the current offerings. Visit your local Champion retailer for more details.

### Elevation

Dimensions, floor plans, elevations, features and other information are subject to change without notice. Square footage and other dimensions are approximations. Elevations, photography and videos are often shown with optional features and/or third party additions, such as garages and porches that may not be available in all regions or situations.

# Creekside Manor 3483B

1120 Square Feet, 3 Bedrooms, 2 Bathrooms, Multi-Section

This manufactured home is built to the federal (HUD) building code for manufactured housing.