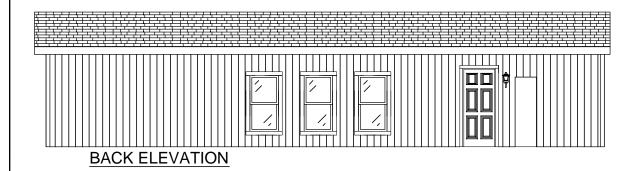

| <b>BACK ELEVAT</b> | BACK ELEVATION |  |  |
|--------------------|----------------|--|--|