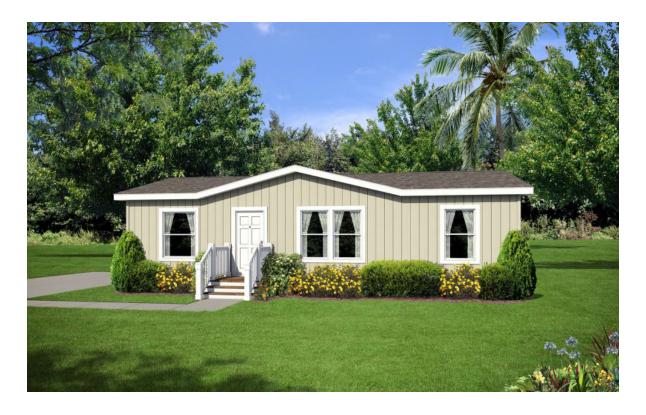

### Elevation

Dimensions, floor plans, elevations, features and other information are subject to change without notice. Square footage and other dimensions are approximations. Elevations, photography and videos are often shown with optional features and/or third party additions, such as garages and porches that may not be available in all regions or situations.

# Creekside Manor 3403B

933 Square Feet, 3 Bedrooms, 2 Bathrooms, Multi-Section

This manufactured home is built to the federal (HUD) building code for manufactured housing.