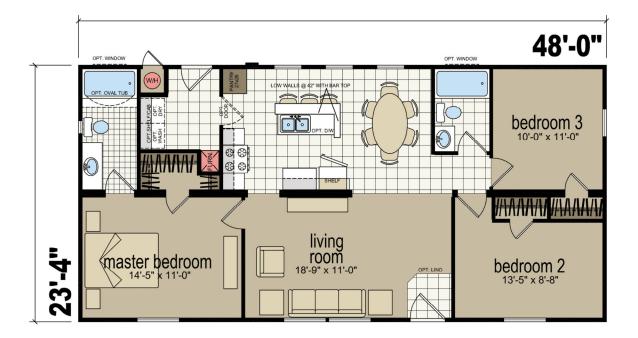

# Creekside Manor 3483B

1120 Square Feet, 3 Bedrooms, 2 Bathrooms, Multi-Section

This manufactured home is built to the federal (HUD) building code for manufactured housing.

### Floor Plan

| APPL. NO. P20-04902 EXHIBIT F | -1DATE_01/21/2021 |
|-------------------------------|-------------------|
| PLANNING REVIEW BY            | DATE              |
| TRAFFIC ENG                   | DATE              |
| APPROVED BY                   | DATE              |
| CITY OF FRESNO I              | DARM DEPT         |