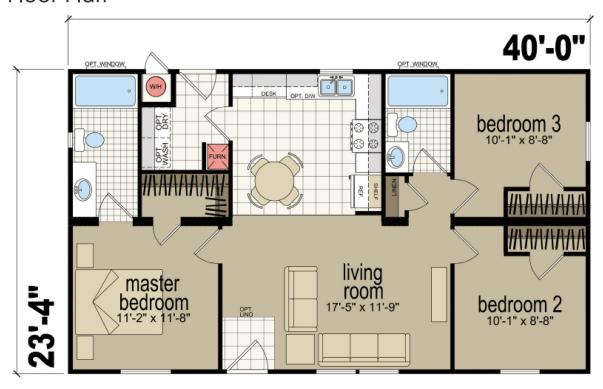

# Creekside Manor 3403B

933 Square Feet, 3 Bedrooms, 2 Bathrooms, Multi-Section

This manufactured home is built to the federal (HUD) building code for manufactured housing.

## Floor Plan

| APPL. NO. P20-04902      | XHIBIT F-2 DATE 01/21/2021 |  |
|--------------------------|----------------------------|--|
| PLANNING REVIEW BY       | DATE                       |  |
| TRAFFIC ENG.             | DATE                       |  |
| APPROVED BY              | DATE                       |  |
| CITY OF FRESNO DARM DEPT |                            |  |