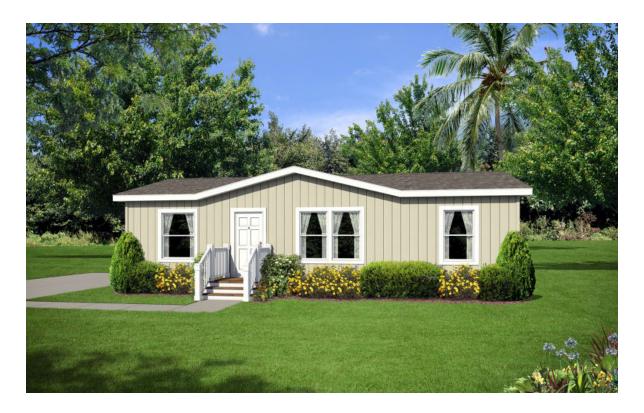

### Elevation

Dimensions, floor plans, elevations, features and other information are subject to change without notice. Square footage and other dimensions are approximations. Elevations, photography and videos are often shown with optional features and/or third party additions, such as garages and porches that may not be available in all regions or situations.

# Creekside Manor 3403B

933 Square Feet, 3 Bedrooms, 2 Bathrooms, Multi-Section

This manufactured home is built to the federal (HUD) building code for manufactured housing.