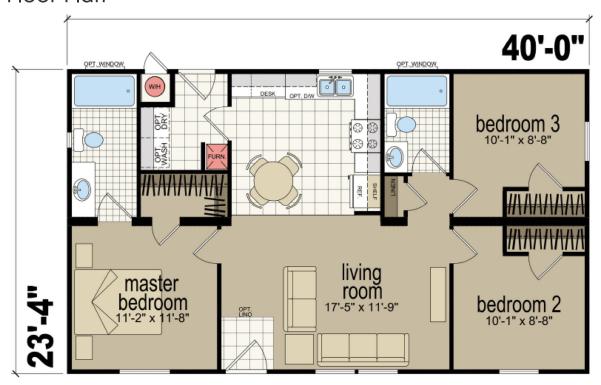

# Creekside Manor 3403B

933 Square Feet, 3 Bedrooms, 2 Bathrooms, Multi-Section

This manufactured home is built to the federal (HUD) building code for manufactured housing.

## Floor Plan

| APPL. NO. P20-04902 EXHIBIT F- | 3 DATE 01/21/2021 |  |
|--------------------------------|-------------------|--|
| PLANNING REVIEW BY             | DATE              |  |
| TRAFFIC ENG.                   | DATE              |  |
| APPROVED BY                    | DATE              |  |
| CITY OF FRESNO DARM DEPT       |                   |  |