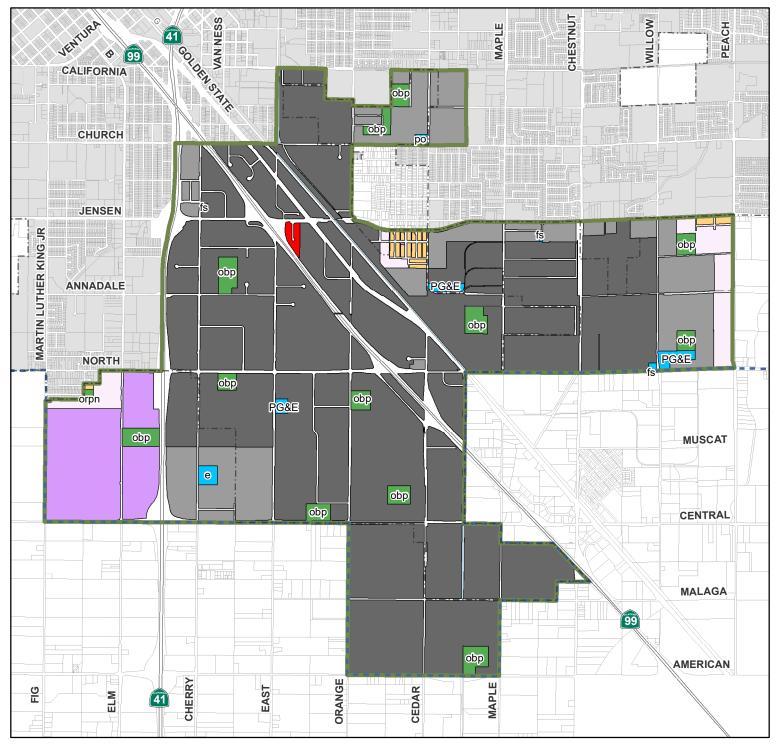

## MAP OF EXISTING GENERAL PLAN PLANNED LAND USE

## Legend **RESIDENTIAL EMPLOYMENT MIXED USE PUBLIC FACILITIES UNDESIGNATED** Medium Density **Business Park** Neighborhood Mixed Use\* Rail Public Facility (pf) **COMMERCIAL** Regional Business Park OPEN SPACE Elementary School (e) General Light Industrial Ponding Basin (obp) PG&E Substation (PG&E) Neighborhood Park (orpn) Heavy Industrial Fire Station (fs) Post Office (po) Fresno Sphere of Influence \*Note: The only Neighborhood Mixed Use is located Fresno City Limits southwest of the Jensen and Ceder Avenues South Central Specific Plan (SCSP) intersection at 3990 E. Calwa Avenue

South Central Specific Plan