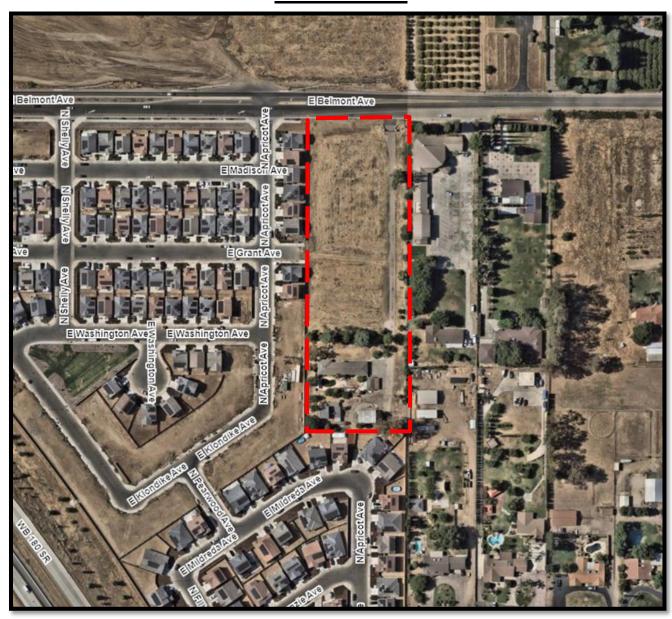

## **AERIAL MAP**

## **Applications**

Plan Amendment/Rezone Application No. P23-01117 Tract Map Application T-6441 Planned Development Permit Application No. P23-03735

<u>APN:</u> 313-270-35

South side of East Belmont Avenue between North Armstong and North Temperance Avenues