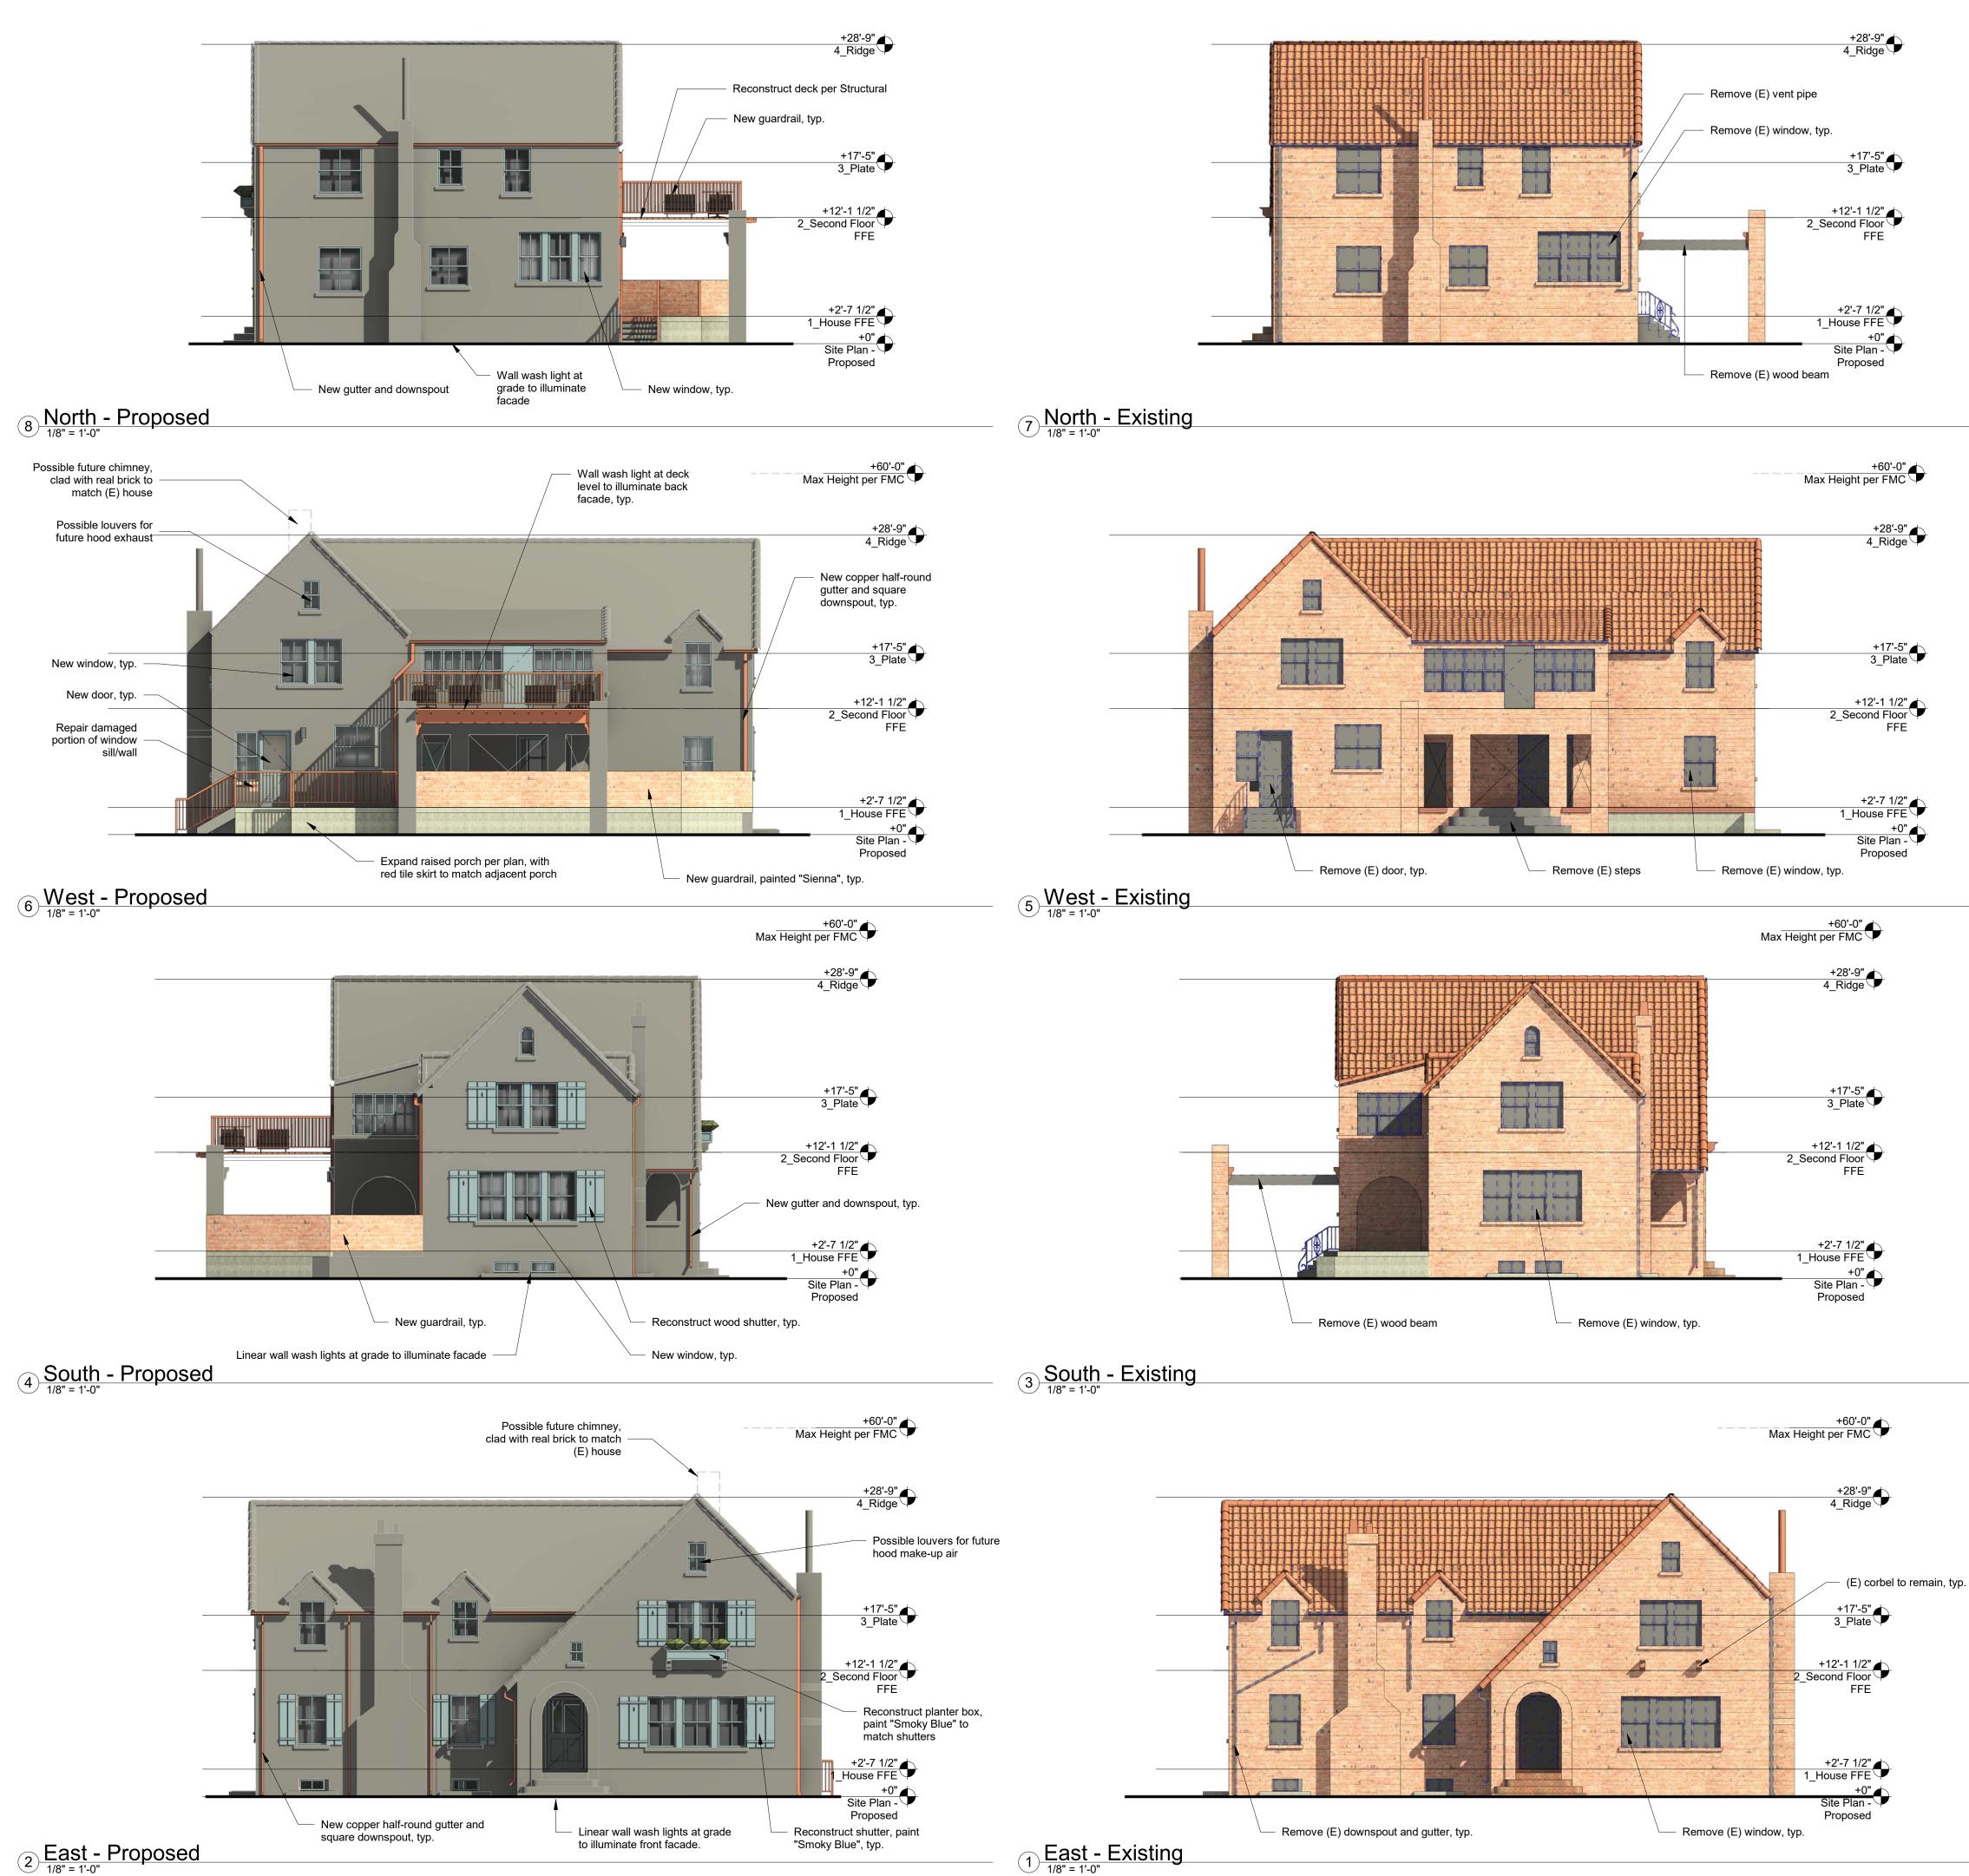

## **General Notes**

1) Keynotes apply to this sheet only.

2) For more information on windows and doors, see Schedules on A701-704.

3) Height maximum per Fresno Municipal Code is 60'. Existing building to remain, no changes at this time.

389 Clovis Ave, Suite 100 Clovis, CA 93612-1185 T: 559.297.7900 F: 559.297.7950 www.halajianarch.com NSED ARCH, NOT FORMON CONSTRUCTION PIE OF CALIFC PAUL HALAJIAN ARCHITECTS expressly reserves its common law copyright and other property rights specifically related to the contents of these plans. This document and the ideas and designs incorporated herein, as an instrument of professional service rendered by PAUL HALAJIAN ARCHITECTS, is not to be used in whole or in part for any other project without prior written authorization from PAUL HALAJIAN ARCHITECTS. ccupancy **^**, Of 04 93 C 0 han Fresno, Elevations emi Ve, SS roft Exterior alm Δ North C **PROJECT:** eza . • • SHEET  $\sigma$ 6545 DRAWING SET INFORMATION: 10.15.2021 DP Submittal **REVISIONS**: PROJECT NUMBER: 2017-34 SHEET NUMBER: A11