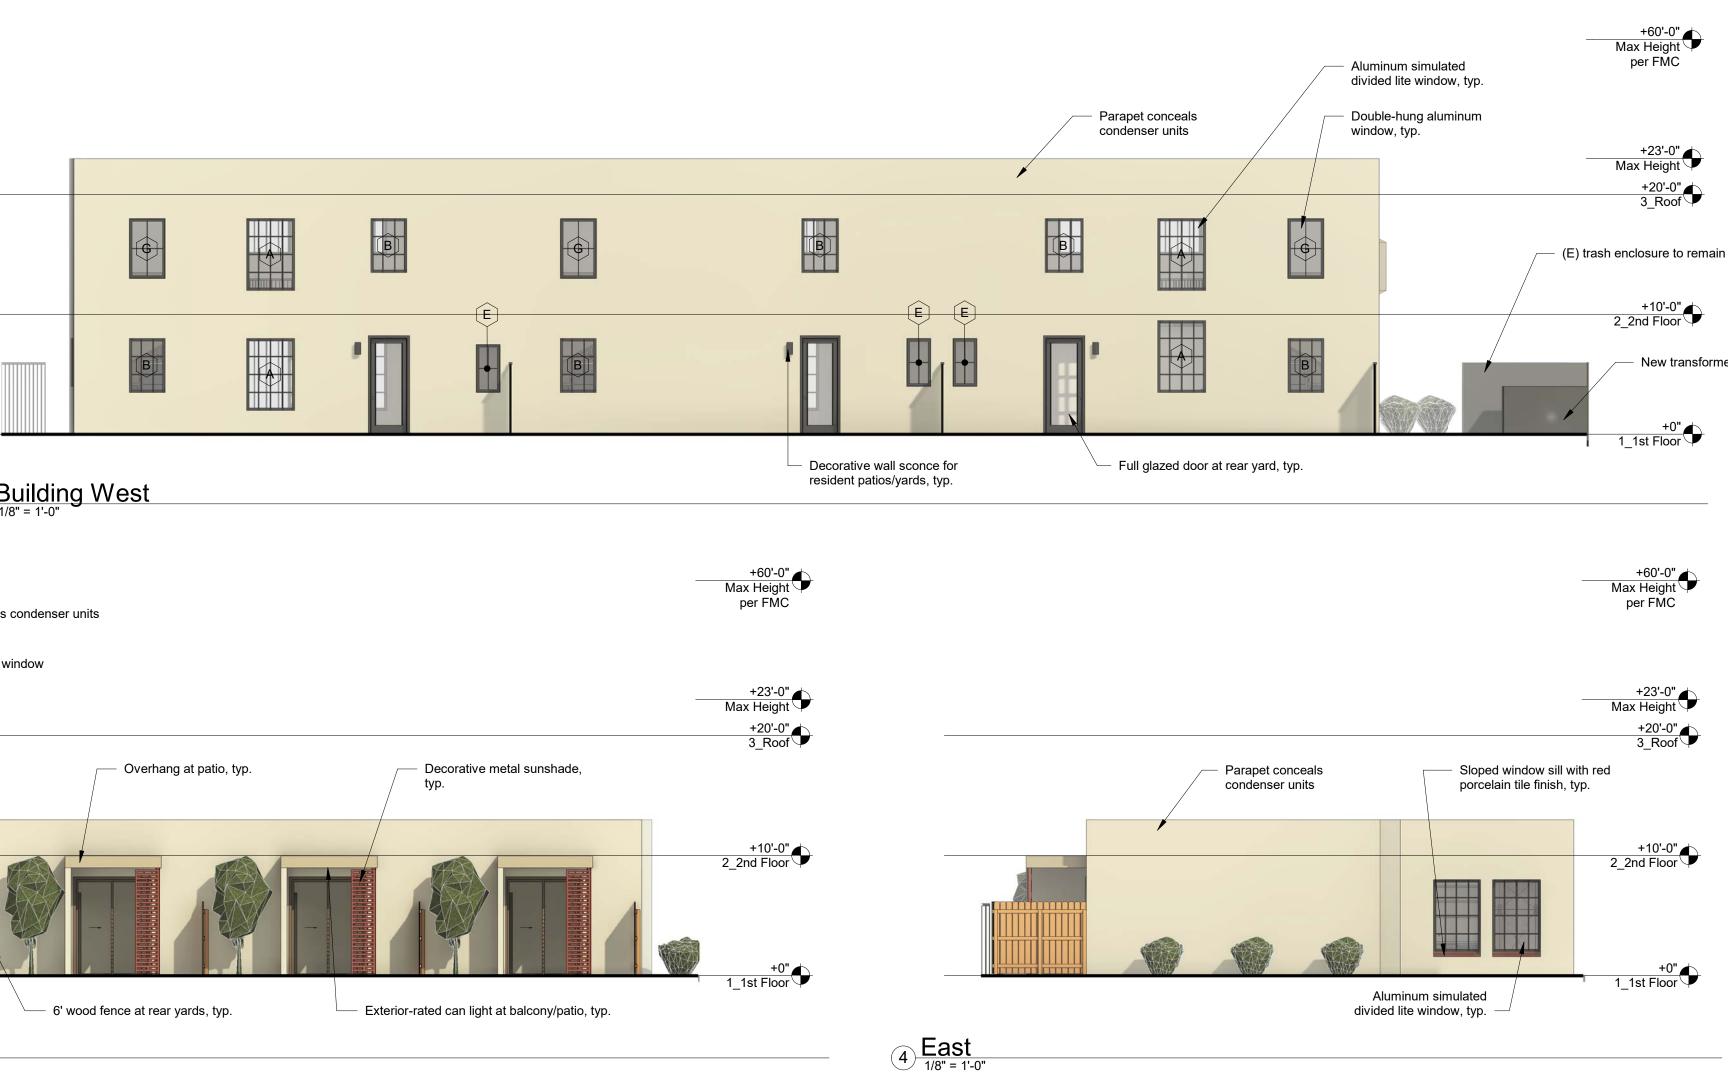

## **General Notes**

1) Keynotes apply to this sheet only.

2) For more information on windows and doors, see tags on floor plans and schedules, typ. 3) Site elevation shown here is approximate and for reference only. Refer to civil package for final grades.

Landscaping shown here is approximate and for coordination purposes only, refer to Landscape drawings for more information.

5) See Finish Schedule on A7xx for material abbreviations and more information.

+10'-0" 2\_2nd Floor

- New transformer

+0" 1\_1st Floor

+20'-0" 3\_Roof

389 Clovis Ave, Suite 100 Clovis, CA 93612-1185 T: 559.297.7900 F: 559.297.7950 www.halajianarch.com

| PROJECT:<br>Reza Assemi                            | <b>Craycroft Housing</b> | 6545 North Palm Avenue, Fresno, CA 93704 | SHEET: Exterior Elevations |
|----------------------------------------------------|--------------------------|------------------------------------------|----------------------------|
| DRAWING SET INFORMATION:   12.02.2021 DP Submittal |                          |                                          |                            |
| REVISIONS:                                         |                          |                                          |                            |
|                                                    |                          |                                          |                            |
| PROJECT NUMBER: 2017-34                            |                          |                                          |                            |
| SHEET NUMBER:<br>A16                               |                          |                                          |                            |