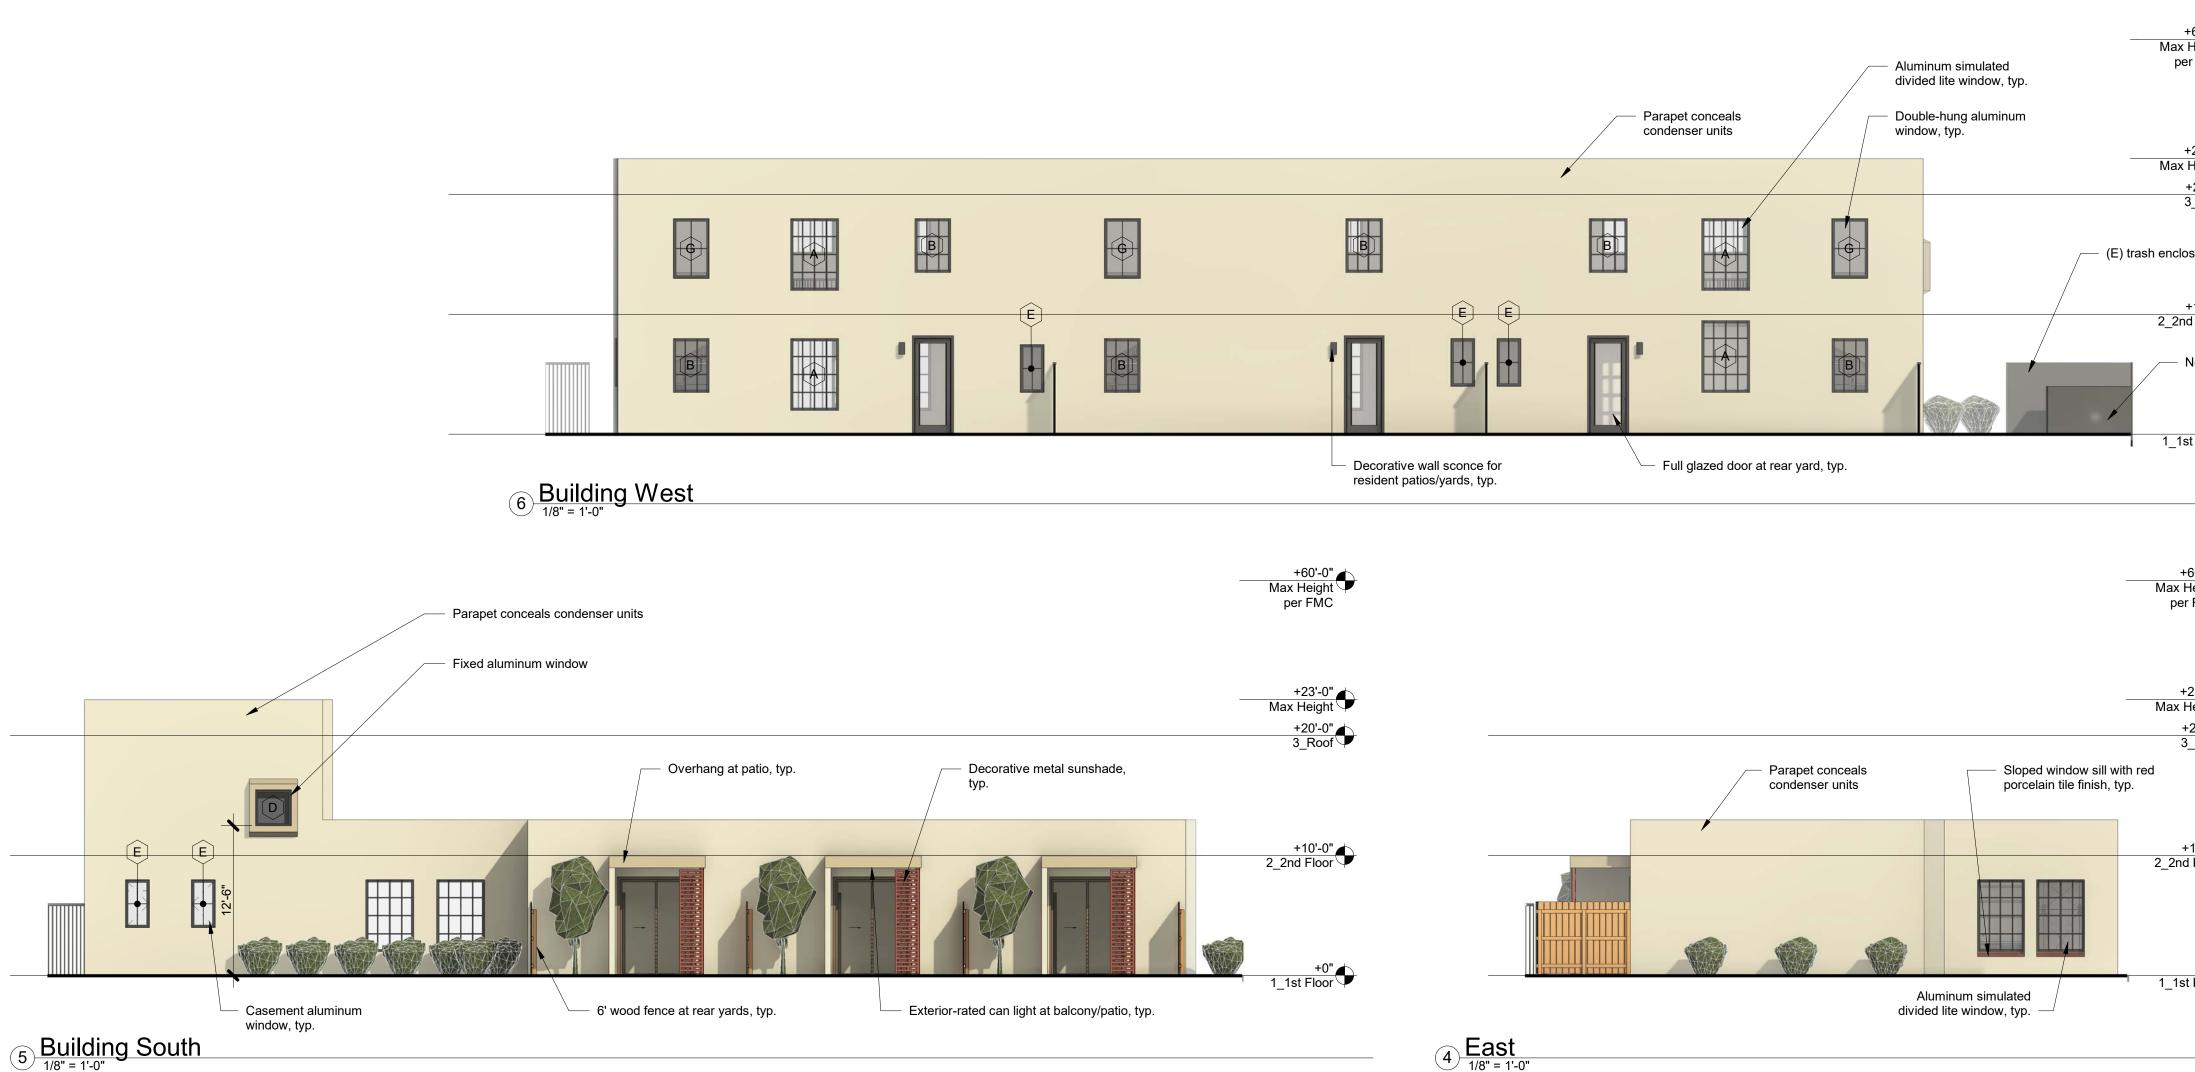

## **General Notes**

1) Keynotes apply to this sheet only.

2) For more information on windows and doors, see tags on floor plans and schedules, typ. 3) Site elevation shown here is approximate and for reference only. Refer to civil package for final grades.

Landscaping shown here is approximate and for coordination purposes only, refer to Landscape drawings for more information.

5) See Finish Schedule on A7xx for material abbreviations and more information.

+10'-0" 2\_2nd Floor

- New transformer

+0" 1\_1st Floor

+20'-0" 3\_Roof

389 Clovis Ave, Suite 100 Clovis, CA 93612-1185 T: 559.297.7900 F: 559.297.7950 www.halajianarch.com

| PROJECT:<br>Reza Assemi                            | <b>Craycroft Housing</b> | 6545 North Palm Avenue, Fresno, CA 93704 | SHEET: Exterior Elevations |
|----------------------------------------------------|--------------------------|------------------------------------------|----------------------------|
| DRAWING SET INFORMATION:   12.02.2021 DP Submittal |                          |                                          |                            |
| REVISIONS:                                         |                          |                                          |                            |
|                                                    |                          |                                          |                            |
| PROJECT NUMBER: 2017-34                            |                          |                                          |                            |
| SHEET NUMBER:<br>A16                               |                          |                                          |                            |