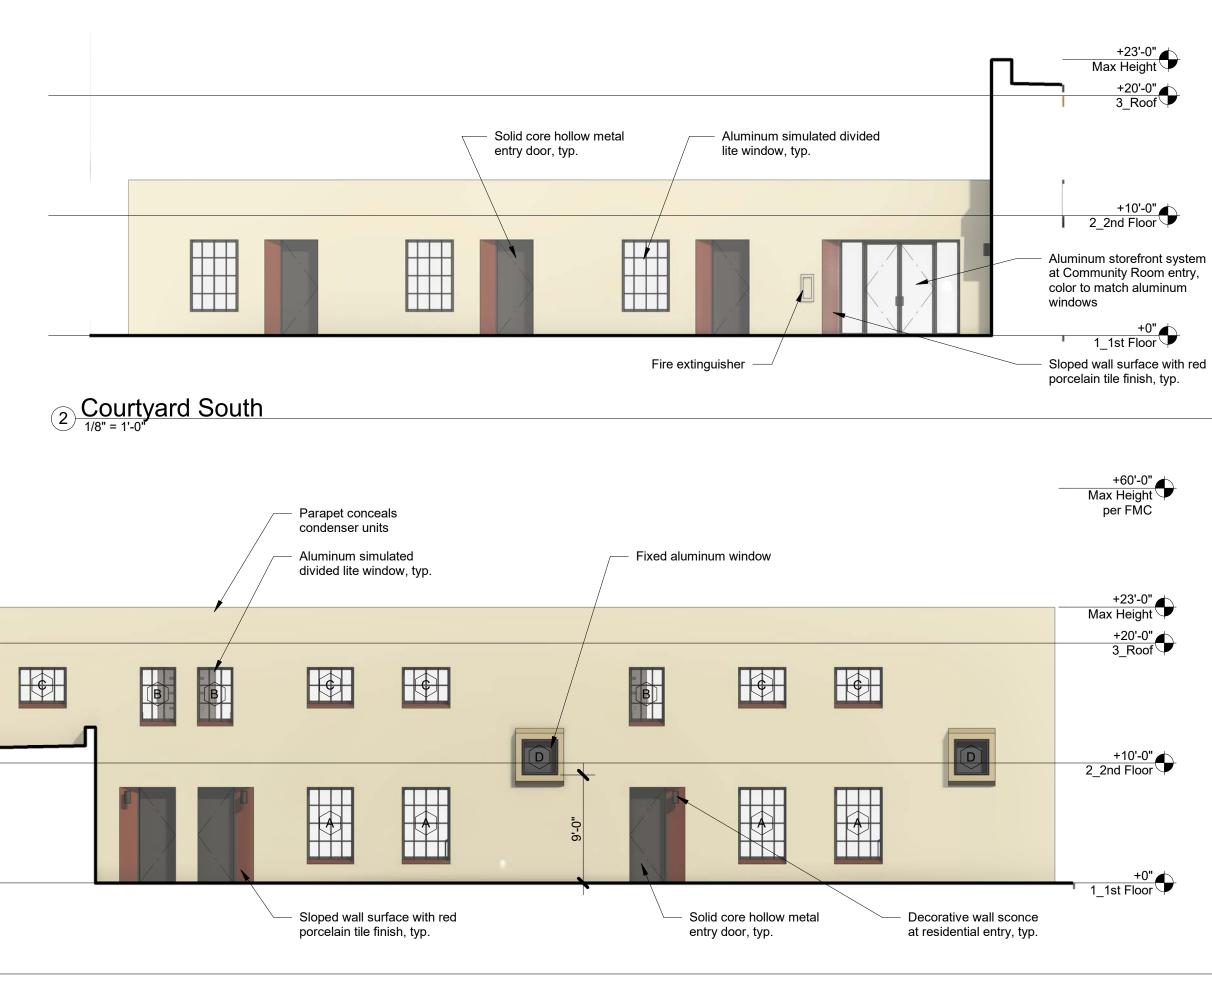

## **General Notes**

1) Keynotes apply to this sheet only.

2) For more information on windows and doors, see Schedules on A701-704.

3) Height maximum per Fresno Municipal Code is 60'. Existing building to remain, no changes at this time.

## **General Notes**

1) Keynotes apply to this sheet only.

2) For more information on windows and doors, see tags on floor plans and schedules, typ. 3) Site elevation shown here is approximate and for reference only. Refer to civil package for final grades.

Landscaping shown here is approximate and for coordination purposes only, refer to Landscape drawings for more information.

5) See Finish Schedule on A7xx for material abbreviations and more information.