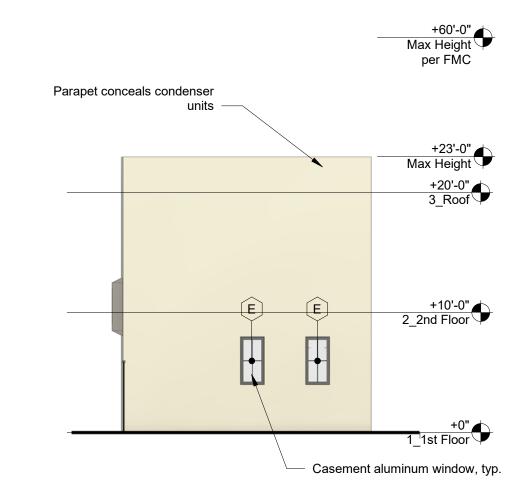

PH

PAUL HALAJIAN

**ARCHITECTS** 

3 Building North

+60'-0" Max Height per FMC