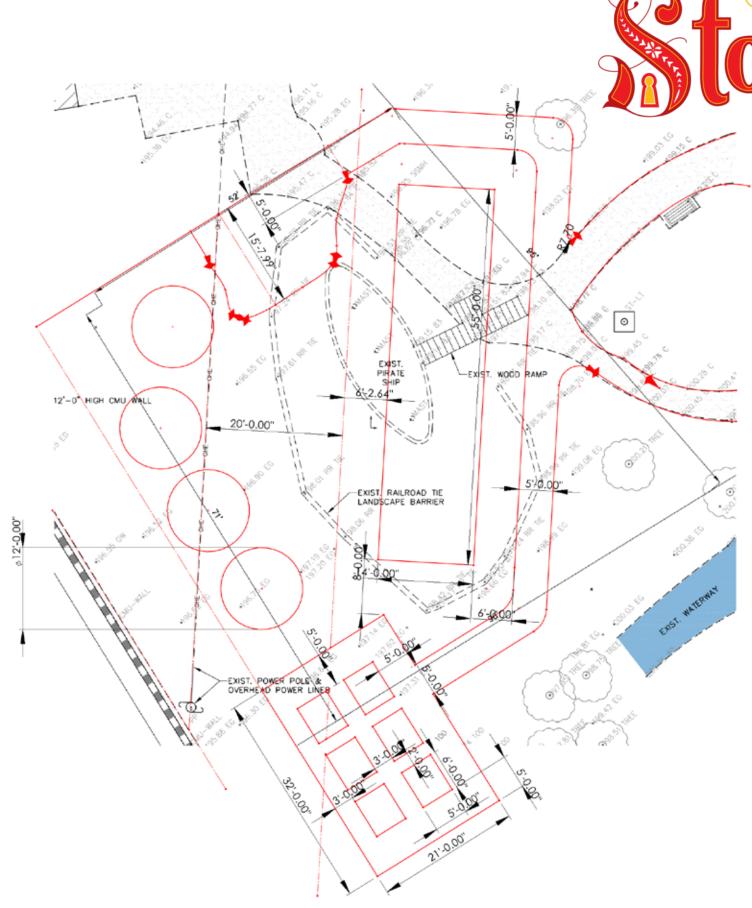

#### PIRATE SHIP PLAY AREA DIMENSIONS

STORYLAND PLAY AREA

TOOL / SCULPT:

PROJECT NAME:

NOTES/UPDATES:

#### **PIRATE SHIP PLAY AREA DIMENSIONS**