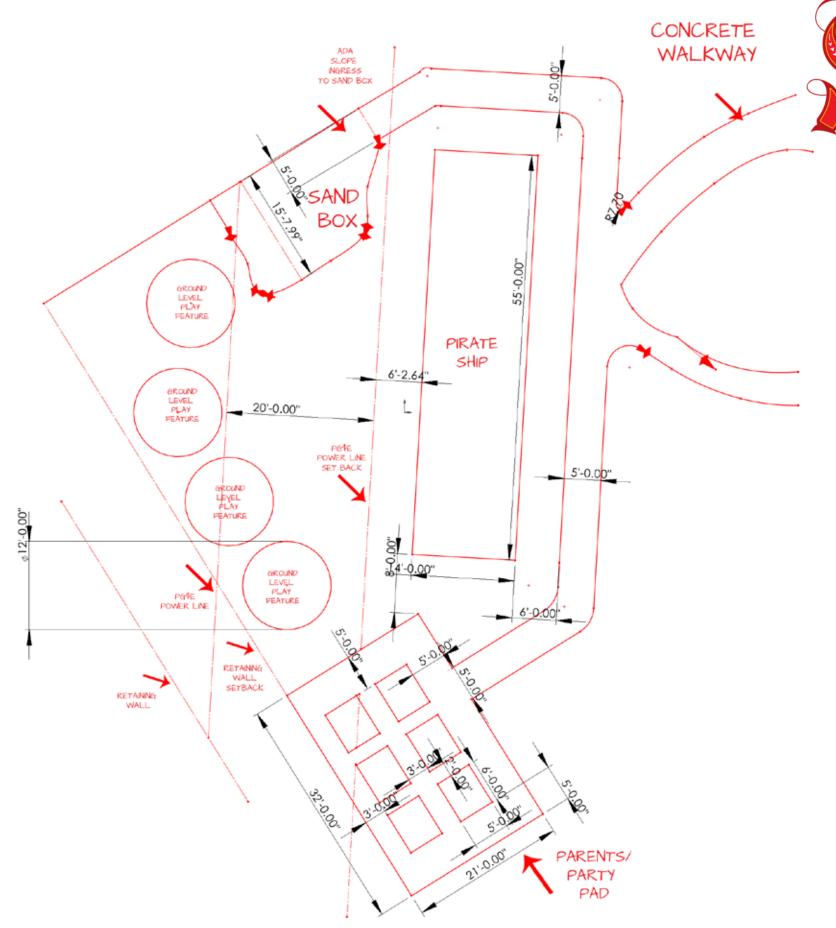

#### PIRATE SHIP PLAY AREA DIMENSIONS

STORYLAND PLAY AREA

TOOL / SCULPT:

PROJECT NAME:

NOTES/UPDATES:

#### **PIRATE SHIP PLAY AREA DIMENSIONS**