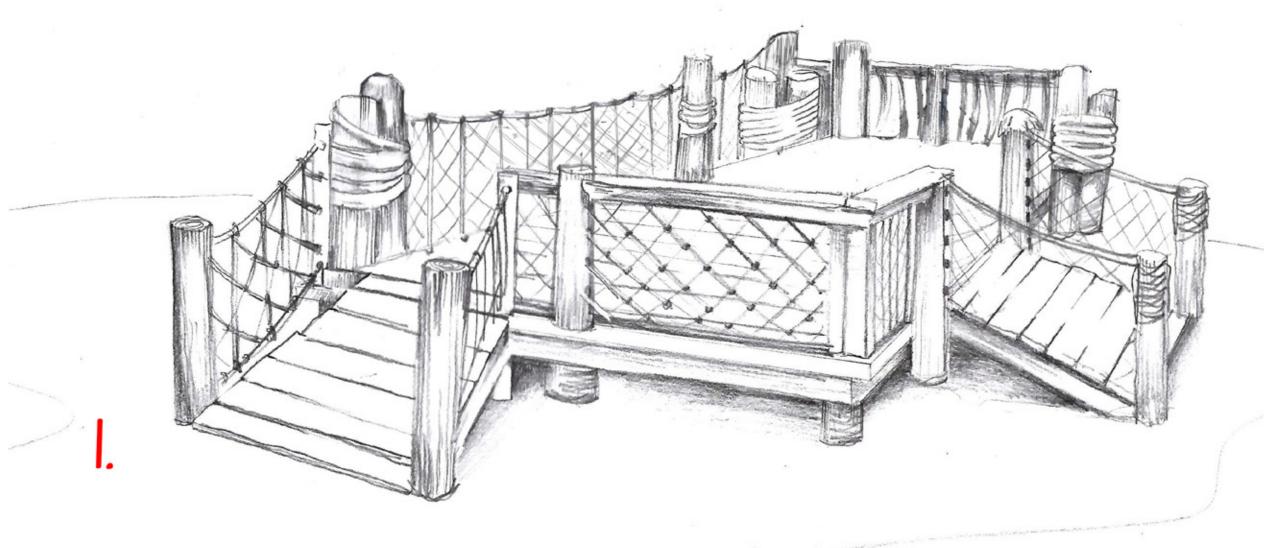

1. seating area /decking for parents just outside of play area

NOTES/UPDATES:

PROJECT NAME: STORYLAND PLAY AREA

TOOL / SCULPT:

NOTES/UPDATES:

FREE STANDING CLIMB-ON FEATURES