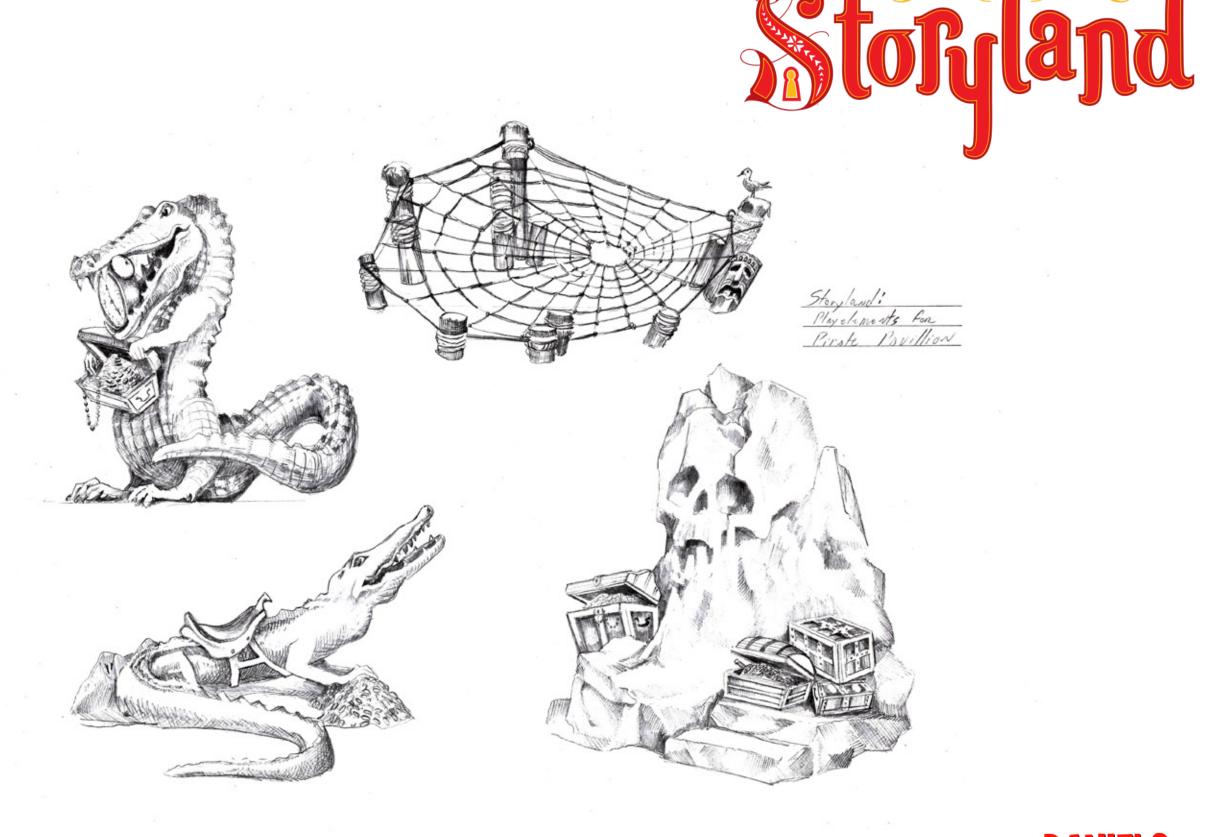

#### PIRATE SHIP AREA ADDITIONAL PLAY FEATURES

PROJECT NAME: STORYLAND PLAY AREA

TOOL / SCULPT:

NOTES/UPDATES: