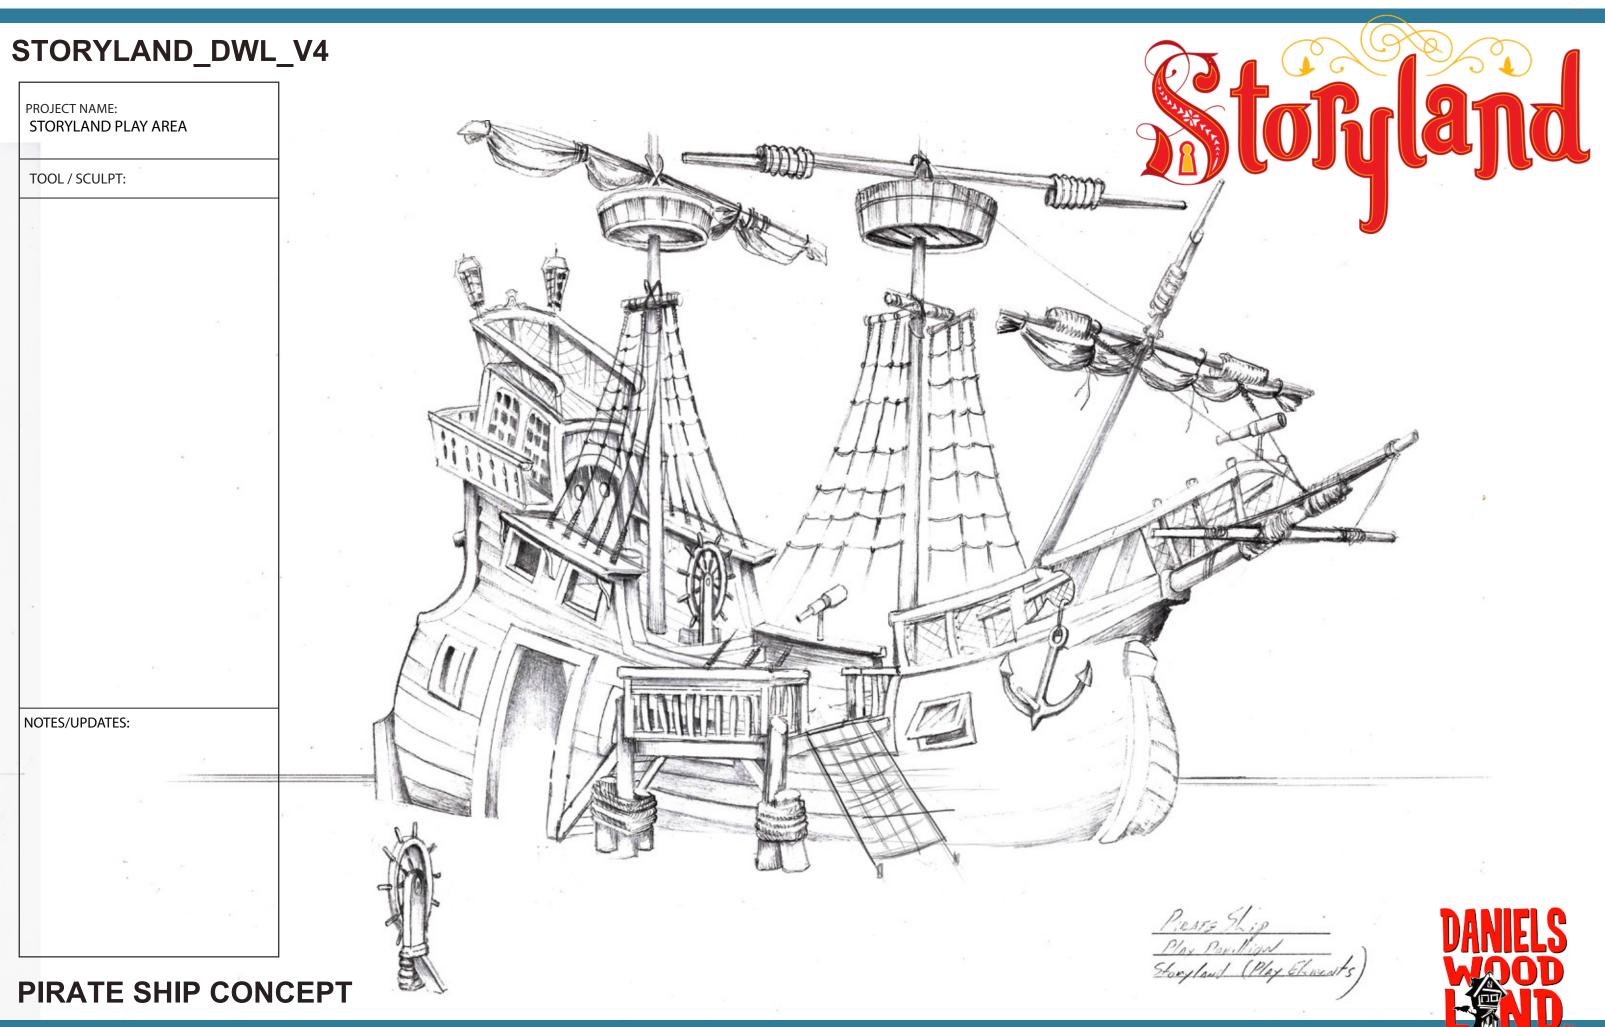

PROJECT NAME: STORYLAND PLAY AREA

TOOL / SCULPT:

NOTES/UPDATES:

PIRATE SHIP CONCEPT

PROJECT NAME:

STORYLAND PLAY AREA

TOOL / SCULPT:

toriand