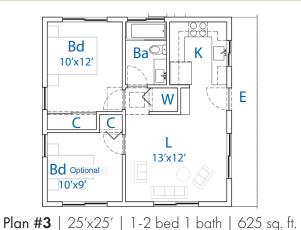

#### Five (5) free pre-approved plans available in three (3) exterior styles.

\*Plan #3 shown below

**Plan #1** | 20'x 17' | Studio 1 bath | 340 sq. ft.

**Plan #5** | 41'x26' | 3 bed 2 bath | 1,015 sq. ft.

**Plan #2** | 30'x17' | 1 bed 1 bath | 510 sq. ft.

**Plan #4** | 25'x25' (33' w/deck) | 1-2 bed 1 bath Plan 3 over garage | ADU: 625 sq. ft Garage: 625 sq. ft

Note: dimensions are approximate

E - Entry Bd - Bedroom K - Kitchen Ba - Bathroom

L - Living Room C - Closet/Storage

W - Washer/Dryer

View complete plans at www.fresno.gov/adu