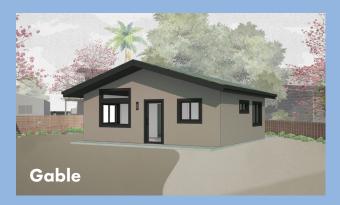

#### Five (5) free pre-approved plans available in three (3) exterior styles.

\*Plan #3 shown below

**Plan #1** | 20'x 17' | Studio 1 bath | 340 sq. ft.

**Plan #5** | 41'x26' | 3 bed 2 bath | 1,015 sq. ft.