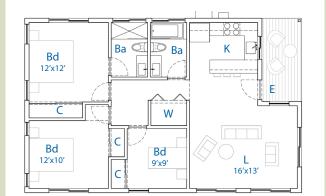

#### Five (5) free pre-approved plans available in three (3) exterior styles.

\*Plan #3 shown below

**Plan #1** | 20'x 17' | Studio 1 bath | 340 sq. ft.

**Plan #5** | 41'x26' | 3 bed 2 bath | 1,015 sq. ft.

**Plan #2** | 30'x17' | 1 bed 1 bath | 510 sq. ft.

**Plan #4** | 25'x25' (33' w/deck) | 1-2 bed 1 bath Plan 3 over garage | ADU: 625 sq. ft Garage: 625 sq. ft

Note: dimensions are approximate

E - Entry Bd - Bedroom K - Kitchen Ba - Bathroom

L - Living Room C - Closet/Storage

W - Washer/Dryer

View complete plans at www.fresno.gov/adu