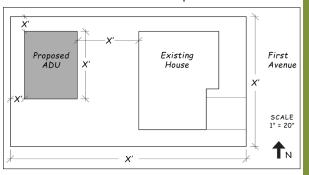

ts

Located in Fresno City limits

In a zone district that allows residential uses or has an existing residence

Has adequate space for setbacks and separations for fire and safety

Has access to utilities

Designed similar to the primary home (if visible from the street <u>in an architecturally or historically significant area</u>)

| Review & Fees*    | Estimated Cost     |
|-------------------|--------------------|
| Plans             | FRFF               |
| Plan Check        | FREE               |
| Building Permit   | Up to \$1,660      |
| School Impact Fee | varies by district |

<sup>\*</sup>Provided as an estimate; other departments and agencies may have applicable fees; fees are subject to change and will be calculated upon submission of an application.

#### Site Plan Example



## Apply for a Permit

- Select a pre-approved plan
- Apply for a Building Permit at www.fresno.gov/permit-apply
- Completed applications take approx. 14 days to review

Visit www.fresno.gov/adu for step-by-step tutorials and other information.

email: adu@fresno.gov phone: 559.621.8077 web: www.fresno.gov/adu



# City of Fresno



### QUICK START GUIDE

for free pre-approved plans

The Accessory Dwelling Unit (ADU) Program offers five (5) free pre-approved plans (construction drawings), with a variety of sizes and styles that will match the diversity of Fresno's neighborhoods and the needs of households throughout the city. These plans will help reduce the cost of building your ADU!



#### Five (5) free pre-approved plans available in three (3) exterior styles.

\*Plan #3 shown below