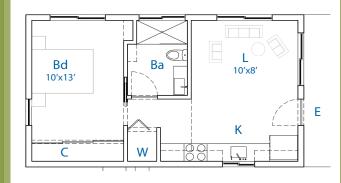

#### Site Plan Example

#### Five (5) free pre-approved plans available in three (3) exterior styles.

\*Plan #3 shown below

**Plan #1** | 20'x 17' | Studio 1 bath | 340 sq. ft.

**Plan #5** | 41'x26' | 3 bed 2 bath | 1,015 sq. ft.

**Plan #2** | 30'x17' | 1 bed 1 bath | 510 sq. ft.

**Plan #4** | 25'x25' (33' w/deck) | 1-2 bed 1 bath Plan 3 over garage | ADU: 625 sq. ft Garage: 625 sq. ft

Note: dimensions are approximate

E - Entry Bd - Bedroom K - Kitchen Ba - Bathroom

L - Living Room C - Closet/Storage

W - Washer/Dryer

View complete plans at www.fresno.gov/adu