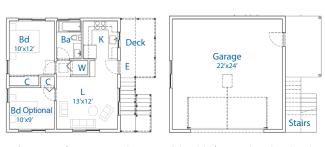

**Plan #2** | 30'x17' | 1 bed 1 bath | 510 sq. ft.

**Plan #4** | 25'x25' (33' w/deck) | 1-2 bed 1 bath Plan 3 over garage | ADU: 625 sq. ft Garage: 625 sq. ft

Note: dimensions are approximate

E - Entry Bd - Bedroom K - Kitchen Ba - Bathroom

L - Living Room C - Closet/Storage

W - Washer/Dryer

View complete plans at www.fresno.gov/adu