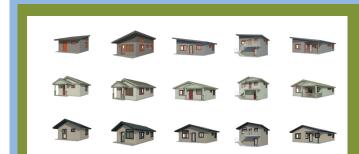

### QUICK START GUIDE

for free pre-approved plans

The Accessory Dwelling Unit (ADU) Program offers five (5) free pre-approved plans (construction drawings), with a variety of sizes and styles that will match the diversity of Fresno's neighborhoods and the needs of households throughout the city. These plans will help reduce the cost of building your ADU!

#### Five (5) free pre-approved plans available in three (3) exterior styles.

\*Plan #3 shown below

**Plan #1** | 20'x 17' | Studio 1 bath | 340 sq. ft.

**Plan #5** | 41'x26' | 3 bed 2 bath | 1,015 sq. ft.