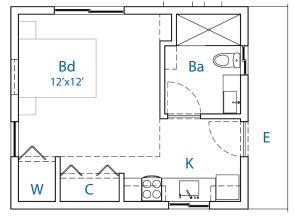

#### Five (5) free pre-approved plans available in three (3) exterior styles.

\*Plan #3 shown below

**Plan #1** | 20'x 17' | Studio 1 bath | 340 sq. ft.

**Plan #5** | 41'x26' | 3 bed 2 bath | 1,015 sq. ft.

**Plan #2** | 30'x17' | 1 bed 1 bath | 510 sq. ft.

**Plan #4** | 25'x25' (33' w/deck) | 1-2 bed 1 bath Plan 3 over garage | ADU: 625 sq. ft Garage: 625 sq. ft

Note: dimensions are approximate

E - Entry Bd - Bedroom K - Kitchen Ba - Bathroom

L - Living Room C - Closet/Storage

W - Washer/Dryer

View complete plans at www.fresno.gov/adu