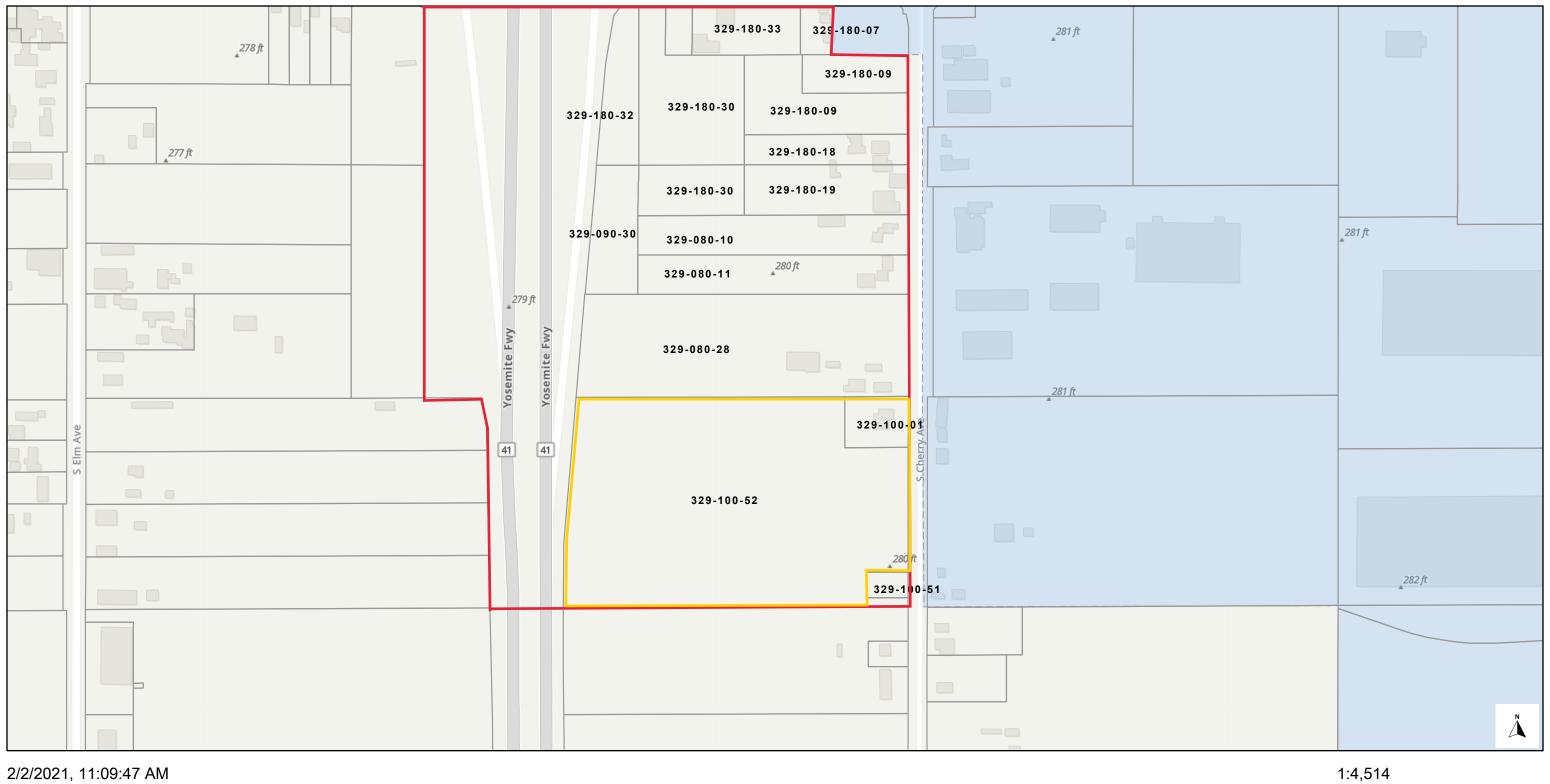

1234 O Street · Downtown Fresno, CA 93721 · Phone (559) 449-4500 · Fax (559) 449-4515

February 8, 2021

Dear Neighbor:

We are sending this letter in order to provide you with information regarding a Neighborhood Meeting to discuss a proposed annexation in the area of Cherry Avenue between North Avenue and Central Avenue in Fresno (See Attached Vicinity Map). You are receiving this letter because you own property within 1,000-feet of property that is proposed to be annexed and developed (See Attached Annexation Boundary Map). The purpose of this meeting is to get neighborhood input on this proposed annexation.

# **Proposed Annexation Boundary Map**

Esri Community Maps Contributors, Fresno County Dept. PWP, BuildingFootprintUSA, Esri, HERE, Garmin, SafeGraph, INCREMENT P, METI/NASA, USGS, Bureau of Land Management, EPA, NPS, US Census Bureau, USDA

#### **Required Neighborhood Meeting**

On February 8, 2021, a letter to property owners within 1,000 feet of the subject property (APN: 329-100-52) was sent notifying them of a Neighborhood Meeting to occur on February 18, 2021. The buffer map is attached as Exhibit A and the letter is attached as Exhibit B. The meeting was held virtually by Zoom with the option to call-in. We received two (2) general inquiries by phone in advance of the meeting. Both inquiries were from property owners within the Project area who expressed their support of the Project. No opposition to the Project was expressed.