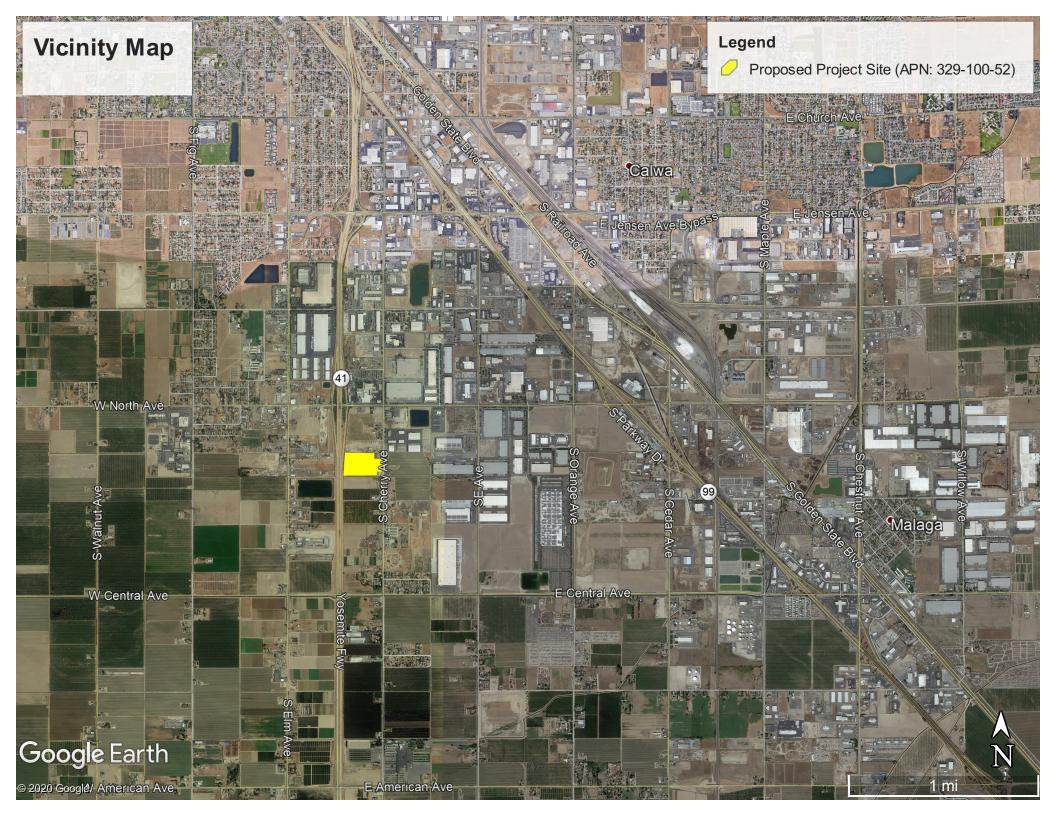

1234 O Street · Downtown Fresno, CA 93721 · Phone (559) 449-4500 · Fax (559) 449-4515

February 8, 2021

Dear Neighbor:

We are sending this letter in order to provide you with information regarding a Neighborhood Meeting to discuss a proposed annexation in the area of Cherry Avenue between North Avenue and Central Avenue in Fresno (See Attached Vicinity Map). You are receiving this letter because you own property within 1,000-feet of property that is proposed to be annexed and developed (See Attached Annexation Boundary Map). The purpose of this meeting is to get neighborhood input on this proposed annexation.

Passcode: 700651

The proposed annexation is related to a proposed project to develop a regional facility for Central Transport on a  $\pm$  15.22-acre site (APN: 329-100-52). The site is within the City of Fresno's Sphere of Influence but is outside of the city limits and will be subject to a pre-zone and annexation. The site is currently vacant and is within an area planned for industrial uses.